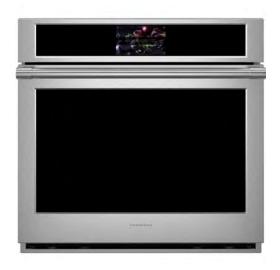

**Z T S X I D P S N S S** 30" Statement Electric Convection Single Wall Oven

Adjust oven settings with little effort. The brilliant 7' LCD display allows you to customize backgrounds and receive weather updates.

ZTS90DPSNSS - 30" Statement Electric Convection Single Wall Oven ZKS90DPSNSS - 27" Statement Electric Convection Single Wall Oven

**Z T S X I D S S N S S** 30" Minimalist Electric Convection Single Wall Oven (Push-to-Open)