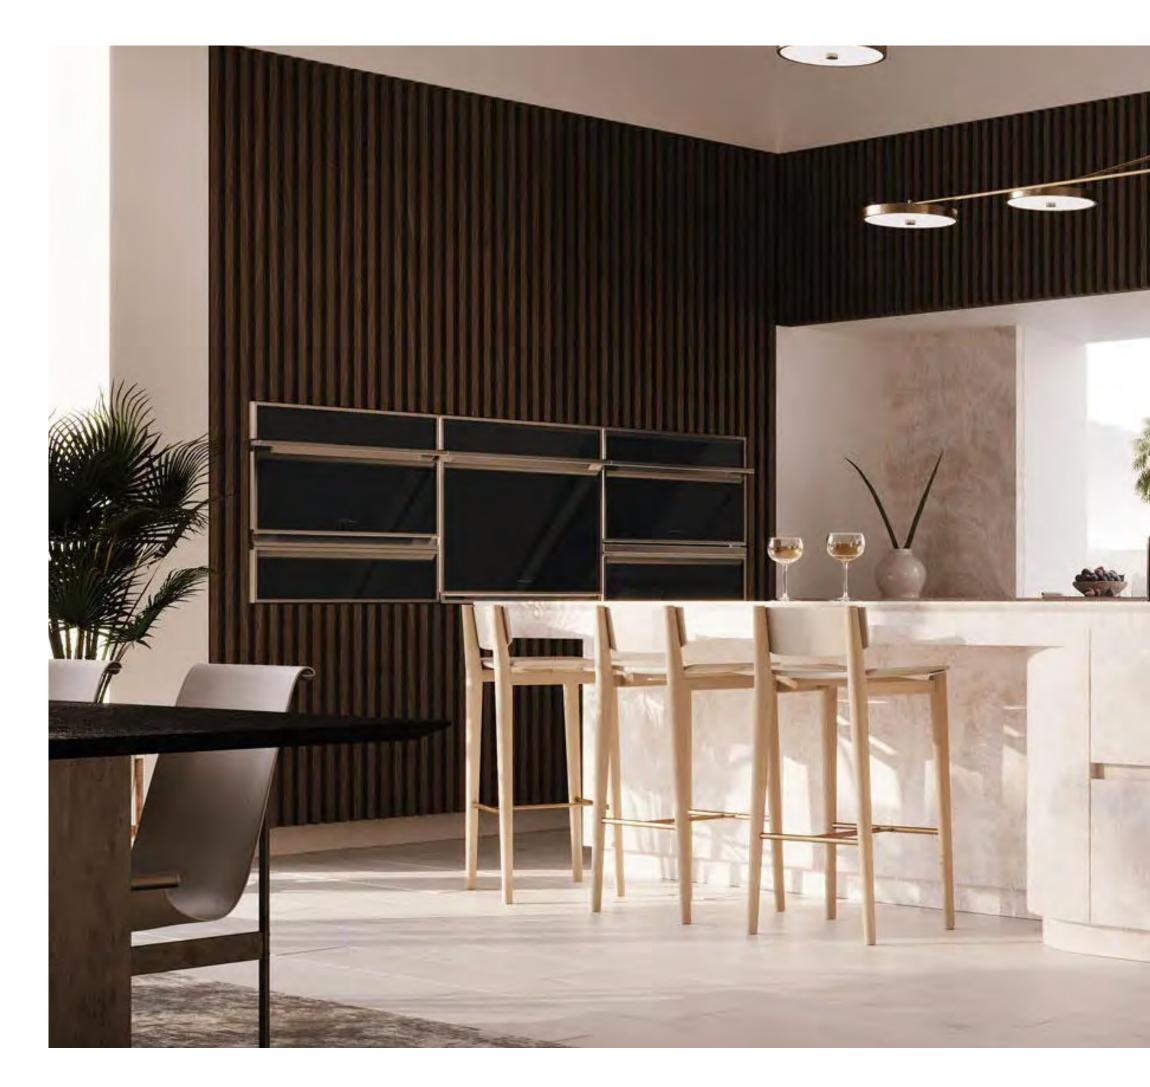

#### THE COLLECTIONS

Simple and understated, bold and dramatic, or artfully distinct. Each of our three collections - the Statement Collection, the Minimalist Collection and the Designer Collection - are designed with classic lines to enhance any kitchen style. Custom-panel appliances let you follow your imagination wherever it takes you. You can let color draw attention to Monogram appliances. Or, take a refined approach using custom panels to integrate appliances into your overall kitchen design.

> Whatever your preferences, Monogram can help elevate your kitchen design.