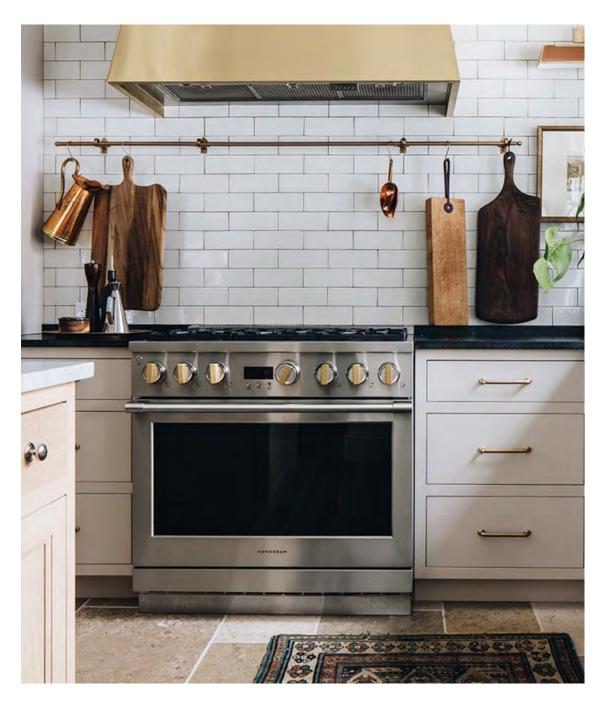

Featured (Left to Right): Statement Collection: ZSB9132NSS - 30" Five-in-One Wall Oven with Advantium Technology, ZVC48DTB1 - 48" Custom Brass Hood, ZDP366NTSS - 36" Dual-Fuel Professional Range

"I WANTED TO HAVE AN UNDERSTATED ELEGANCE TO THE ROOM. THE STATEMENT COLLECTION HAS HANDLES WITH BRASS DETAILING ON THE ENDS THAT IS JUST SO PERFECT FOR US. THAT LITTLE BRASS DETAILING IS A SUBTLE ELEGANT DETAIL THAT AMPS EVERYTHING UP."