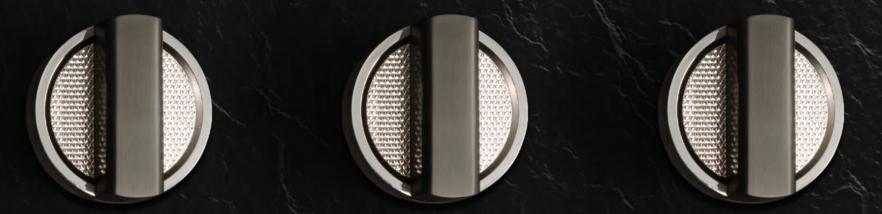

#### DEFINING DETAILS

Edge-to-Edge Handles with Brass End Caps Brass Burner Details Signature Wide Windows Substantial Knobs with Brass Accents

# THE BRASS COLLECTION

AUTHENTIC BRASS and CHOCOLATE LEATHER

BRUSHED BRASS KNOBS for RANGE

KEELER BRASS CO. HANDLES for RANGE, COLUMNS and DISHWASHERS

## KNOBS for RANGE

KEELER BRASS CO. HANDLES for RANGE, COLUMNS and DISHWASHERS

INDUSTRY'S ONLY 96" TITANIUM COLUMN PANEL for REFRIGERATOR or FREEZER For 30" and 36" column doors. Handle sold seperately. Toe kick and top plate accessories required.