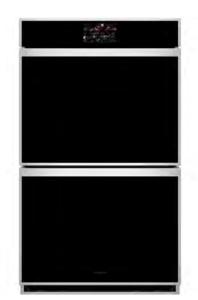

## ZTDXIFPSNSS

30" Statement French-Door Double Wall Oven

Edge-to-edge handles, polished stainless steel, and hand-finished edges convey a sense of solidity and beauty. With French door design inspired by commercial kitchen designs, the precision engineered chain-drive mechanism allows for one-hand opening of both doors at the same time

### ZTDXIDPSNSS

30" Statement Electric Convection Double Wall Oven

Adjust oven settings with little effort with a Brilliant 7" LCD display that allows you to customize backgrounds and receive weather updates.

 ZTD90DPSNSS - 30" Statement Electric Convection

 Double Wall Oven

 ZKD90DPSNSS - 27" Statement Electric Convection

 Double Wall Oven