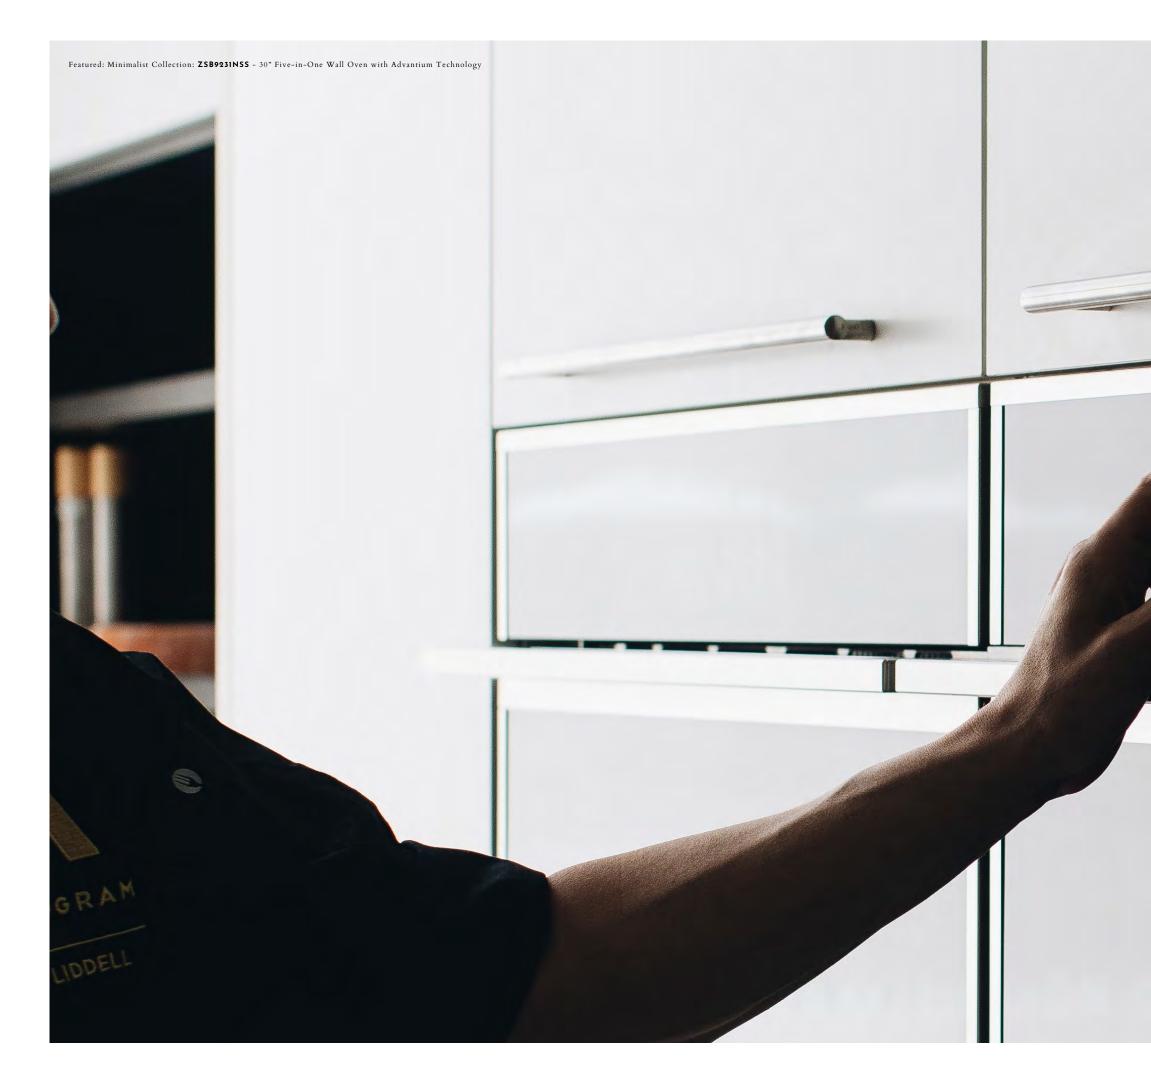

#### Z S B 9 2 3 2 N S S

30" Statement 5-in-1 Wall Oven with Advantium Speedcook Technology - 240V

> **ZSB9132NSS** 30" Statement 5-in-1 Wall Oven with Advantium Speedcook Technology - 120V

#### Z S B 9 2 3 1 N S S

30" Minimalist 5-in-1 Wall Oven with Advantium Speedcook Technology - 240V

> ZSB9131NSS 30" Minimalist 5-in-1 Wall Oven with Advantium Speedcook Technology - 120V

**Z E B I 2 2 7 S L S S** Built-In Microwave