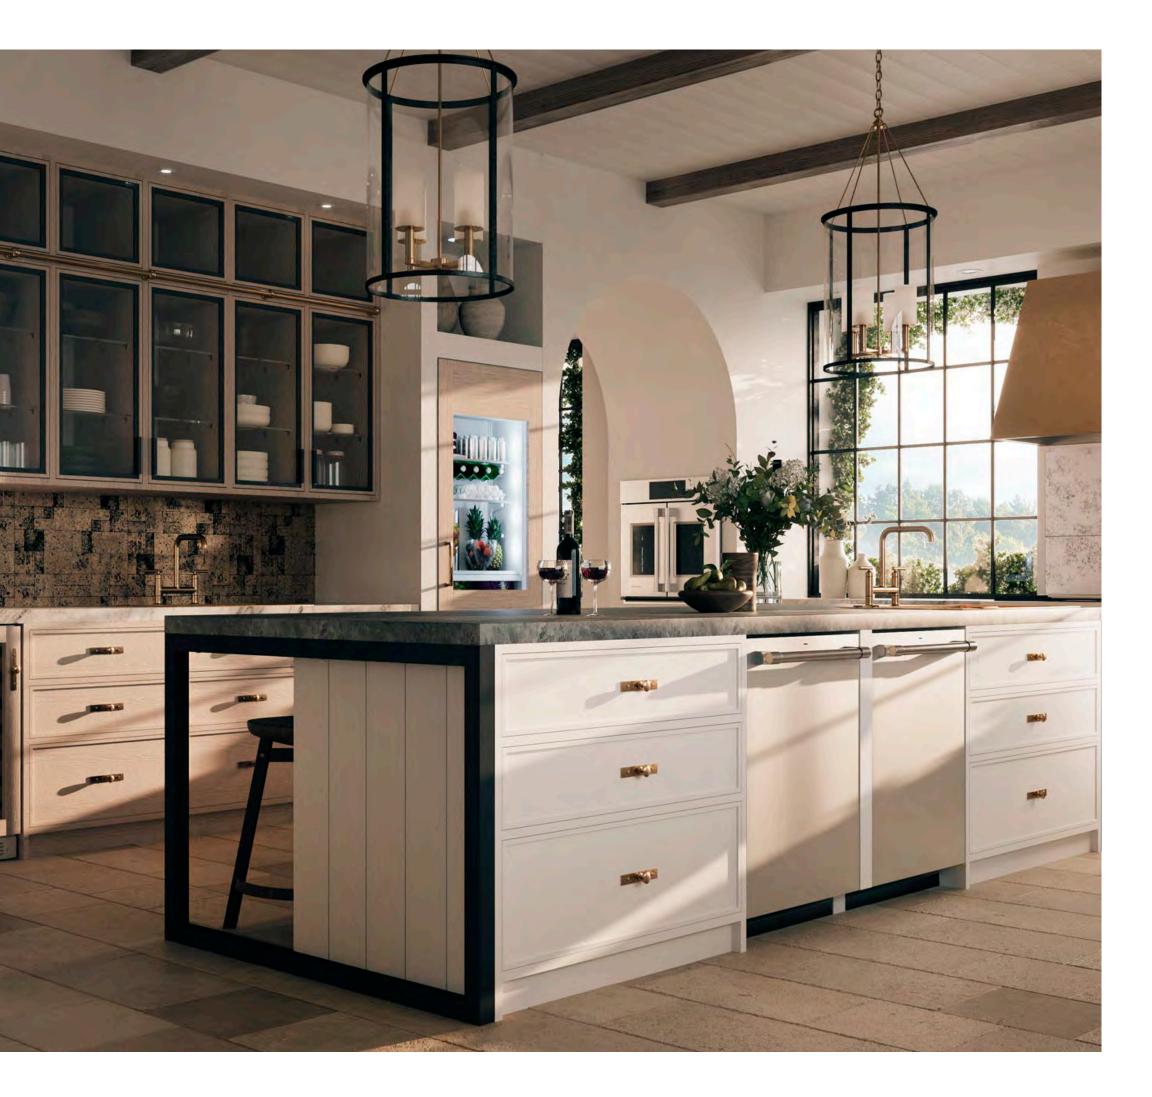

## Z I W 3 O 3 N P P I I

30" Integrated Wine Sommelier

Whether it's keeping red and white wines at the ideal serving temperature or letting bottles age, this meticulously-engineered refrigerator allows for the creation of two temperature-controlled zones for the perfect pour, every time.

### Z I C 3 O 3 N P P I I

30" Integrated Customizable Refrigerator (Solid Door)

Dual-refrigeration system provides precise and customizable climate control with three independent temperaturemanagement zones.

ZIK303NPPII - 30" Integrated Customizable Refrigerator (Glass Door)