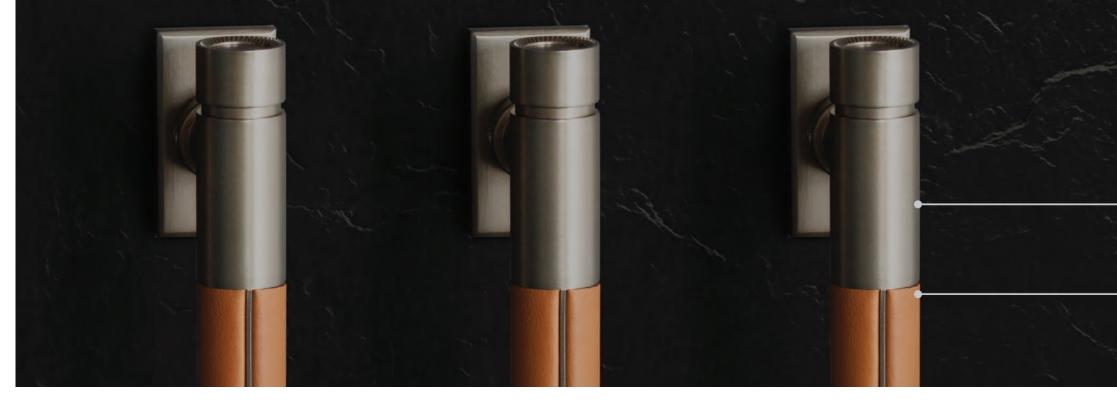

#### DEFINING DETAILS

Edge-to-Edge Handles with Brass End Caps Brass Burner Details Signature Wide Windows Substantial Knobs with Brass Accents

The Monogram Designer Collection is disrupting the luxury space with the debut of the industry's first-ever custom 96-inch high refrigeration panels – the brand's unparalleled panel that stretches floor to ceiling – and custom hoods and handles that allow consumers to personalize their appliances. Inspired by fine jewelry, each piece is designed to have tailored and refined style and proportions. Both collections, brass and titanium, feature striking finishes with hardware, sustainably sourced, Greenguard Gold Certified, durable leather.

# THE BRASS COLLECTION

AUTHENTIC BRASS and CHOCOLATE LEATHER

BRUSHED BRASS KNOBS for RANGE

KEELER BRASS CO. HANDLES for RANGE, COLUMNS and DISHWASHERS