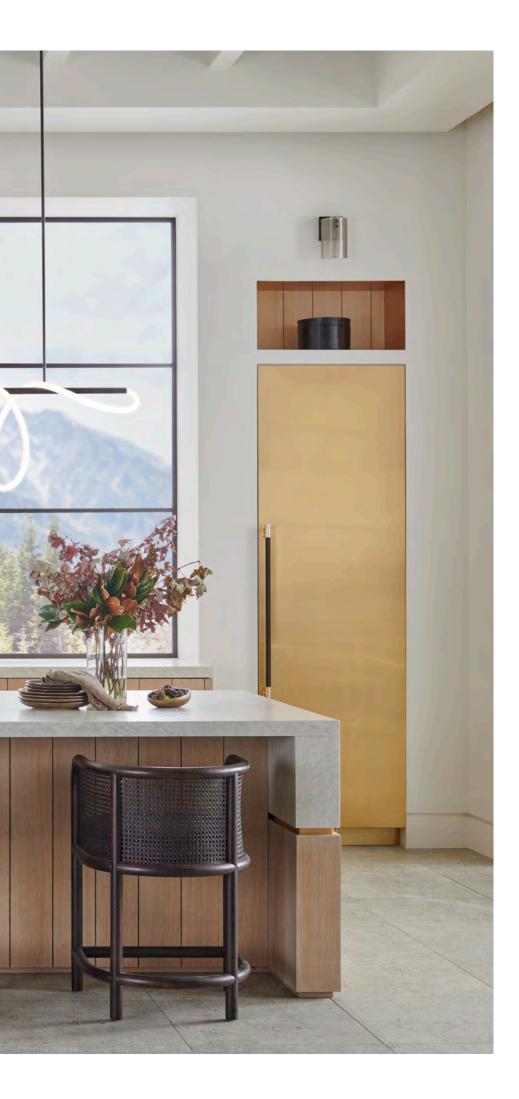

# THE DESIGNER

Inspired by fine jewelry, the Monogram Designer Collection features two thought-provoking aesthetics for custom appliances. For owners looking for a bold design, the Brass Collection presents an elegant aesthetic, based on the fundamentals of classical architecture, in gold and polished hues. In contrast, the Titanium Collection presents a contemporary luxury aesthetic rooted in the art of reductionism, with sleek lines and dark-charcoal muted tones.

The Monogram Designer Collection is disrupting the luxury space with the debut of the industry's first-ever custom 96-inch high refrigeration panels – the brand's unparalleled panel that stretches floor to ceiling – and custom hoods and handles that allow consumers to personalize their appliances. Inspired by fine jewelry, each piece is designed to have tailored and refined style and proportions. Both collections, brass and titanium, feature striking finishes with hardware, sustainably sourced, Greenguard Gold Certified, durable leather.

# THE BRASS COLLECTION

AUTHENTIC BRASS and CHOCOLATE LEATHER

BRUSHED BRASS KNOBS for RANGE

KEELER BRASS CO. HANDLES for RANGE, COLUMNS and DISHWASHERS

## INDUSTRY'S ONLY 96" COLUMN PANEL for REFRIGERATOR or FREEZER

For 30" and 36" column doors. Handle sold seperately. Toe kick and top plate accessories required.

BRUSHED BRASS

-

LIVING, UNLACQUERED BRASS BANDS