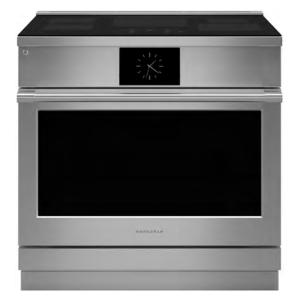

#### ZTDXIDSSNSS

30" Minimalist Electric Convection Double Wall Oven (Push-to-Open)

Streamlined design and precisely machined metals create a contemporary yet functional aesthetic. Sleek handleless design now benefits from the convenience of voice control. Once programmed, you can use your voice to open the oven door, preheat the oven and more, all without raising a finger.

ZTD90DSSNSS - 30" Minimalist Electric Convection Double Wall Oven

**Z T S X I F P S N S S** 30" Statement French-Door Single Wall Oven

Inspired by commercial kitchen designs, the precision engineered chain-drive mechanism allows for one-hand opening of both doors at the same time.