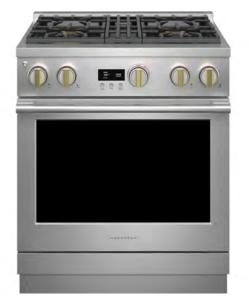

#### Z D P 3 6 4 N D T S S

36" Dual-Fuel Professional Range with Griddle

This powerful 21,000 BTU gas burner range offers a precision temperaturemanagement system that works with Hestan Cue<sup>TM</sup> cookware for a consistently delicious cooking experience.

### Z D P 3 6 6 N T S S

36" Dual-Fuel Professional Range

Reversible grates are easy to clean and complement different culinary techniques, with a flat side for traditional cooking and contoured side that perfectly holds roundbottom woks.

### Z D P 3 O 4 N T S S

30" Dual-Fuel Professional Range

Delivering exceptional cooking flexibility, the 21,000-BTU multiring brass burner and dual-stack burners offer a range of heat settings, from gentle simmer to intense flame.