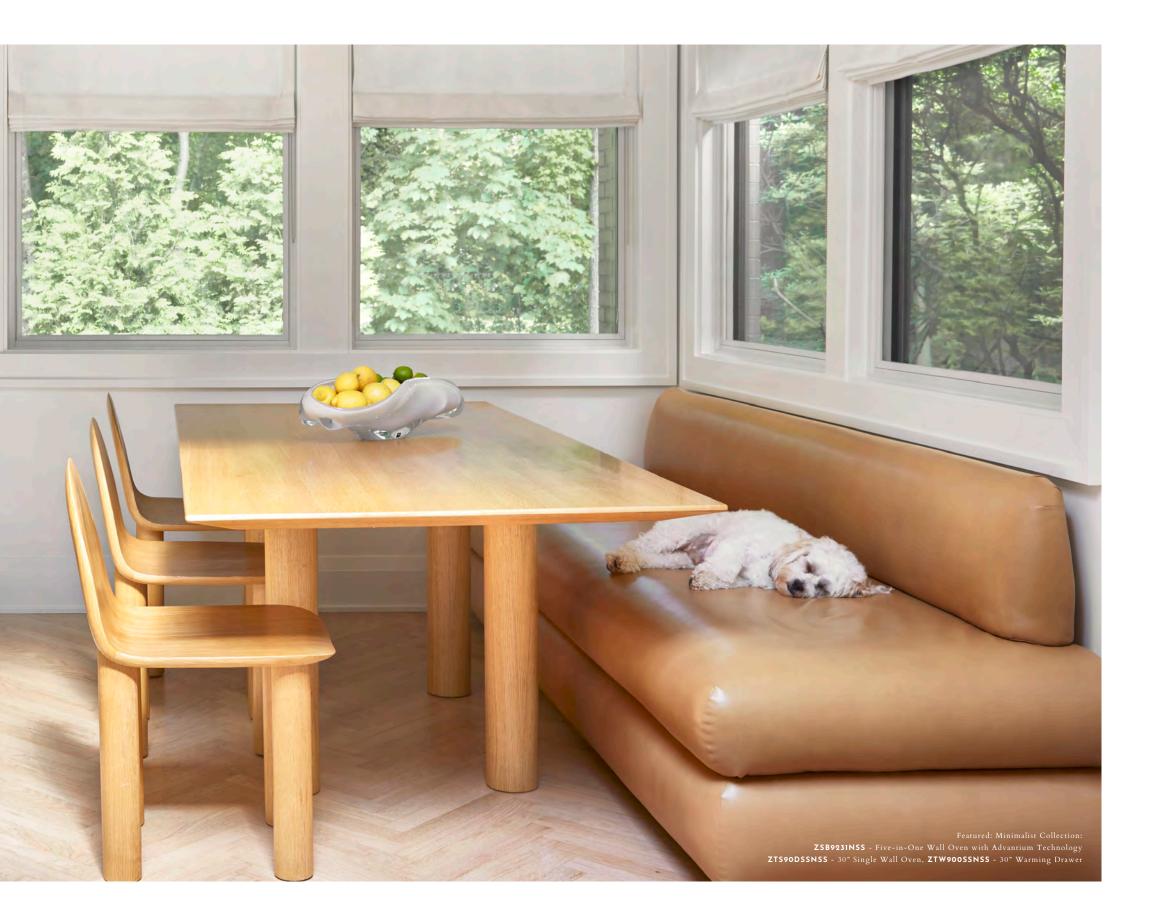

#### Z S B 9 2 3 2 N S S

30" Statement 5-in-1 Wall Oven with Advantium Speedcook Technology - 240V

> **ZSB9132NSS** 30" Statement 5-in-1 Wall Oven with Advantium Speedcook Technology - 120V

#### Z S B 9 2 3 1 N S S

30" Minimalist 5-in-1 Wall Oven with Advantium Speedcook Technology - 240V

> ZSB9131NSS 30" Minimalist 5-in-1 Wall Oven with Advantium Speedcook Technology - 120V

**Z E B I 2 2 7 S L S S** Built-In Microwave

> **ZKW700PSNSS** - 27" Statement Warming Drawer **ZXS900SSNSS** - 30" Statement Storage Drawer

**Z T W 9 O O S S N S S** 30" Minimalist Warming Drawer

Streamlined design and precisely machined metals create a contemporary yet functional aesthetic. Experience the luxury of perfectly heated dishes with this spacious 1.9 cu. ft. warming drawer.