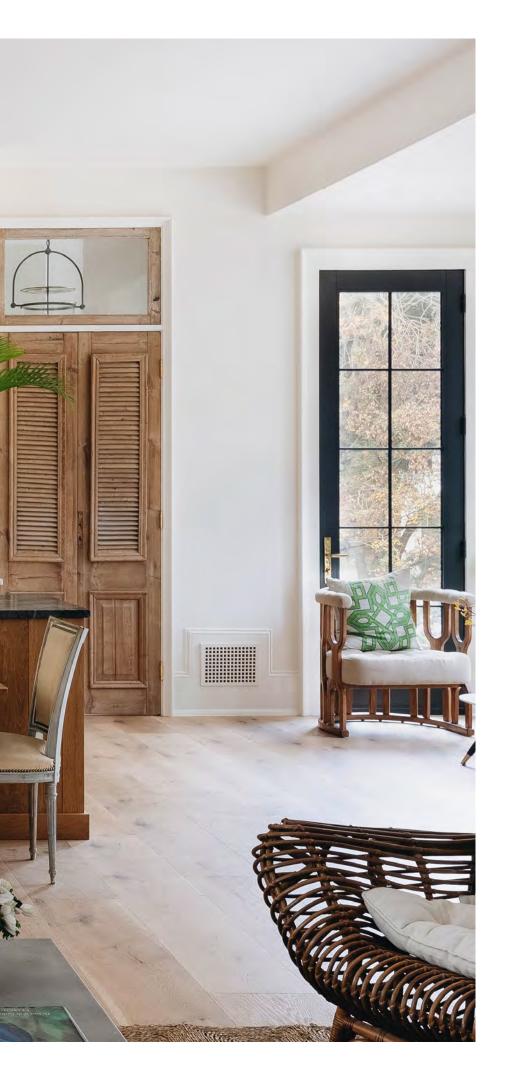

#### DEFINING DETAILS

Precisely Machined Metals Interactive LCD Screens Push-to-Open Oven Doors Expansive Glass

Featured: Minimalist Collection: ZIF301NPNII - 30" Panel-Ready Column Freezer, ZIR301NPNII - 30" Panel-Ready Column Refrigerator, UVC9360SLSS - 36" Custom Hood Insert, ZHU36RSTSS - 36" Induction Cooktop Image by Lang Thomas Photography