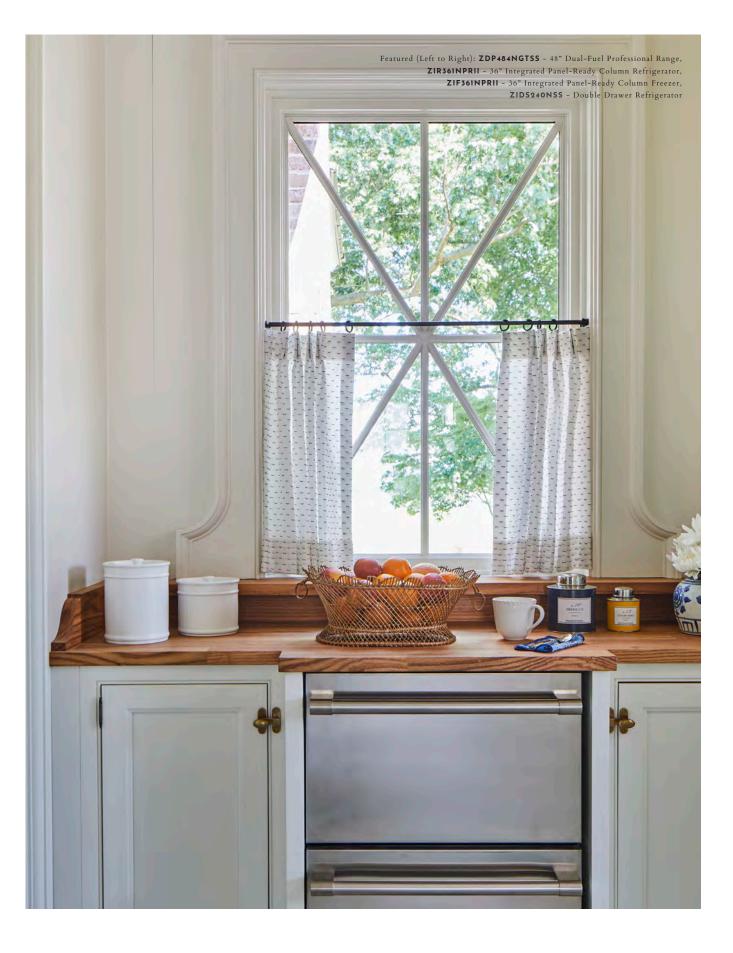

## Z | R 3 6 1 N P R | I

36" Column Refrigerator

Panel-ready column refrigerator with fully integrated column design and concealed hinge offers a look of seamless perfection that installs flush with surrounding cabinetry.

#### ZIF361NPRII

36" Column Freezer

Concealed hinge offers a look of seamless perfection that installs flush with surrounding cabinetry. Designed to enhance choice and customization.

ZIF361NBRII - 36" Column Freezer ZIF301NPNII - 30" Column Freezer ZIF301NBRII - 30" Column Freezer ZIF241NPNII - 24" Column Freezer ZIF241NBRII - 24" Column Freezer ZIF181NPNII - 18" Column Freezer ZIF181NBRII - 18" Column Freezer

#### Z I S S 4 8 0 D N S S

48" Built-In Side-by-Side Refrigerator with Dispenser (Stainless Steel)

Advanced temperature management system with multi-shelf air tower provides even distribution of air throughout the refrigerator.