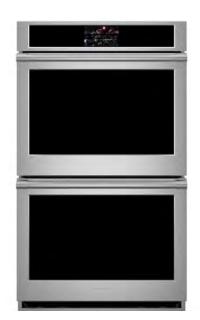

### ZTDXIDPSNSS

30" Statement Electric Convection Double Wall Oven

Adjust oven settings with little effort with a Brilliant 7" LCD display that allows you to customize backgrounds and receive weather updates.

 ZTD90DPSNSS - 30" Statement Electric Convection

 Double Wall Oven

 ZKD90DPSNSS - 27" Statement Electric Convection

 Double Wall Oven