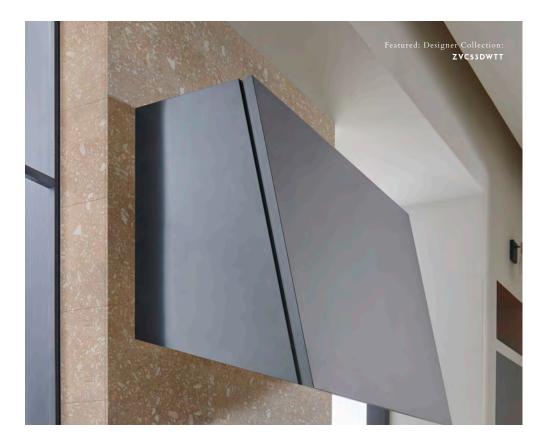

> ZGU36RSLSS - 30" Gas Cooktop ZGU30RSLSS - 36" Gas Cooktop

**Z V C 5 3 D W B 1** 53" Designer Collection Brass Hood

**Z V C 5 3 D W T T** 53" Designer Collection Titanium Hood

**Z V C 4 8 D T B 1** 48" Custom Brass Hood

OVERSIZED and UNIQUELY ANGLED TITANIUM HOOD with BEAUTIFUL DETAILED INLAY

TITANIUM HANDLES with TIMEPIECE-INSPIRED DETAILS

SUSTAINABLY SOURCED GREENGUARD GOLD CERTIFIED LEATHER Inlaid titanium creates an elegant touch.