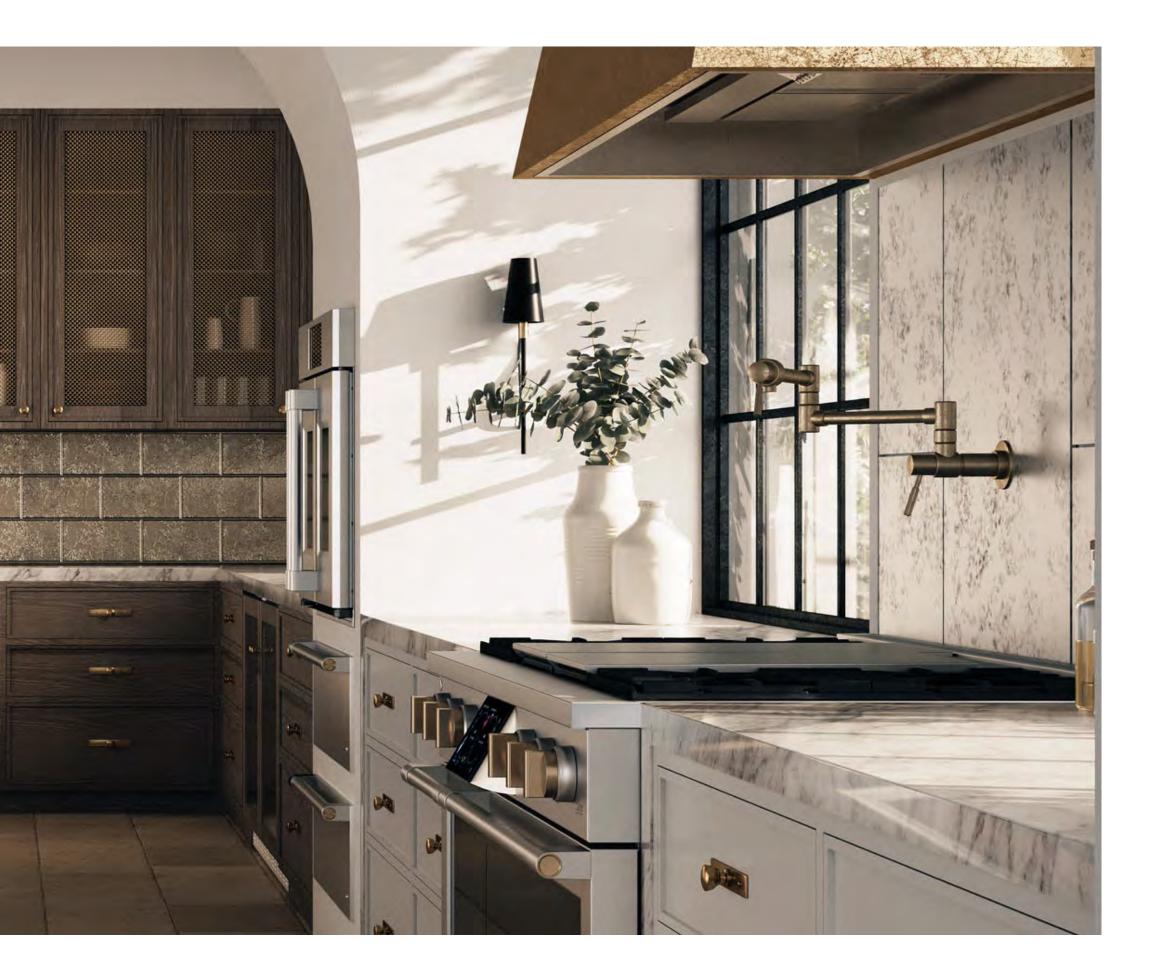

# TRADITIONAL STYLE WITH UNPARALLELED PERFORMANCE

The Monogram Statement Collection brings modern design together with traditional kitchen appliance features. Edge-to-edge handles and robust knobs feel integrated into the appliances. The gleaming stainless steel finish is set off with solid brass accents, wide glass windows, and rich interactive LCD displays. Restaurant-inspired features, such as the industry-exclusive TrueTemp burner, invite you to take on any cooking aspiration by offering a precise temperature-management system to deliver consistent results.