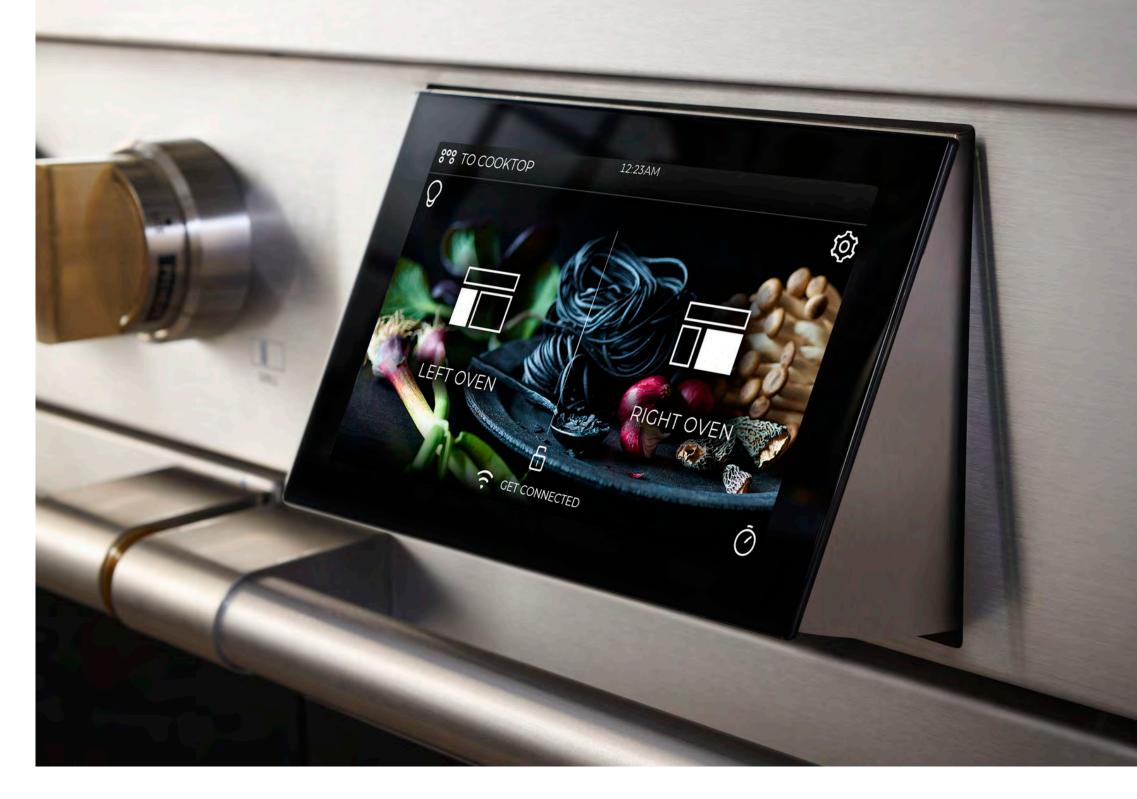

### CONNECTED

Home is more connected than ever, and your Monogram appliances seamlessly fit into your life. Know the status of your appliances at any time. Reports, updates, and notifications are right at your fingertips, and keep you in sync with your entire home.