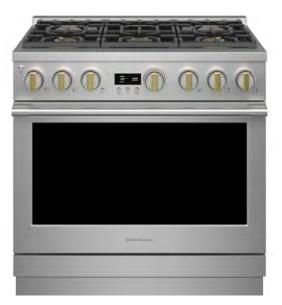

#### Z D P 4 8 4 N G T S S

48" Dual-Fuel Professional Range with Grill & Griddle

Built-In WiFi, powered by SmartHQ<sup>TM</sup> app perfectly in sync with your busy lifestyle. Connect, control, and manage your oven from anywhere with a smartphone or tablet.

#### Z D P 4 8 6 N D T S S

48" Dual-Fuel Professional Range with Griddle

Delivering exceptional cooking flexibility, the two 23,000-BTU multi-ring brass burners and dualstack burners offer a range of heat settings, from gentle simmer to intense flame.