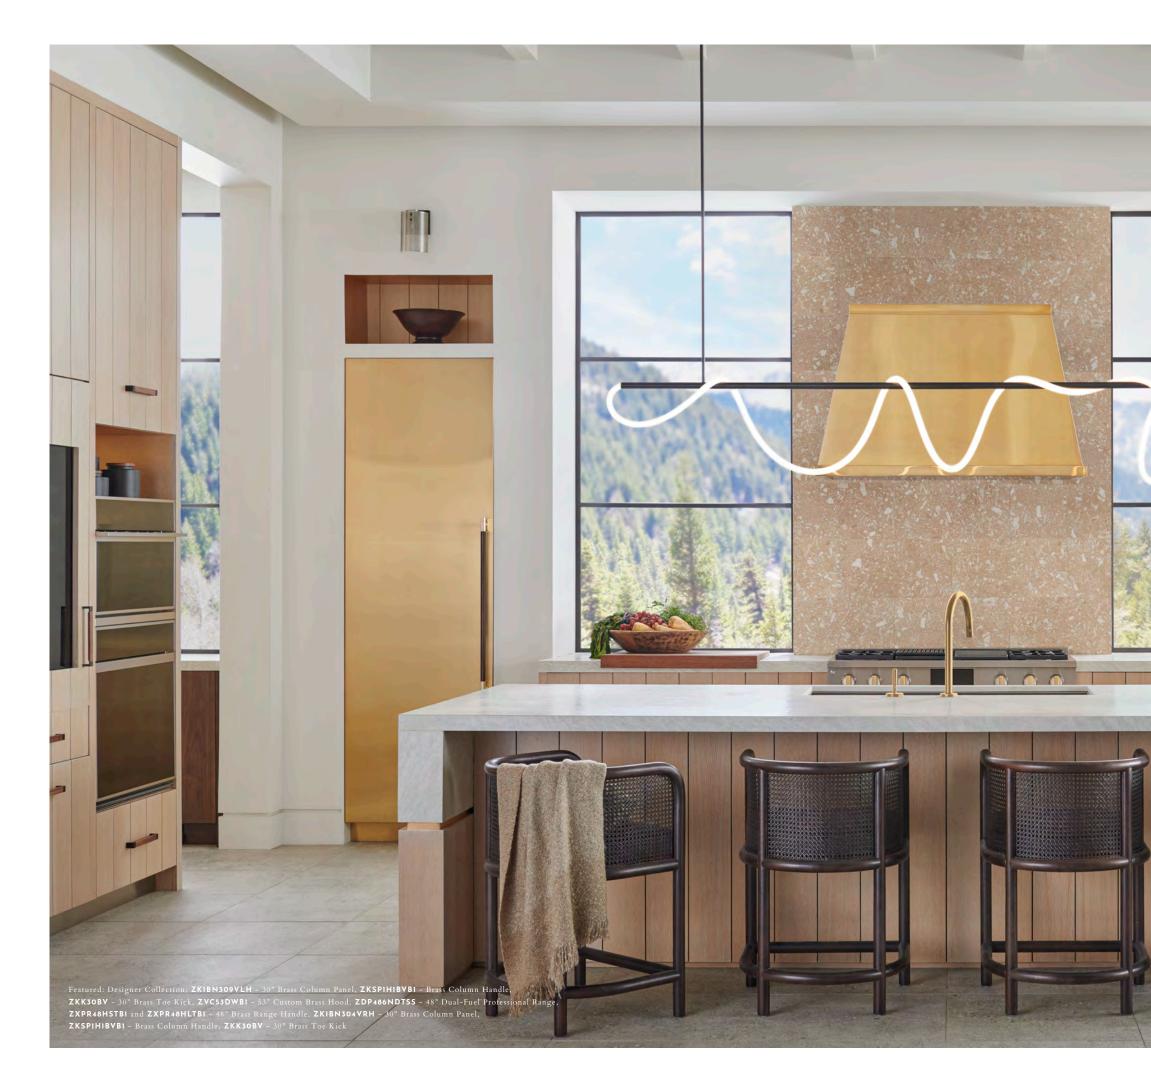

# THE DESIGNER

Inspired by fine jewelry, the Monogram Designer Collection features two thought-provoking aesthetics for custom appliances. For owners looking for a bold design, the Brass Collection presents an elegant aesthetic, based on the fundamentals of classical architecture, in gold and polished hues. In contrast, the Titanium Collection presents a contemporary luxury aesthetic rooted in the art of reductionism, with sleek lines and dark-charcoal muted tones.

The Monogram Designer Collection is disrupting the luxury space with the debut of the industry's first-ever custom 96-inch high refrigeration panels – the brand's unparalleled panel that stretches floor to ceiling – and custom hoods and handles that allow consumers to personalize their appliances. Inspired by fine jewelry, each piece is designed to have tailored and refined style and proportions. Both collections, brass and titanium, feature striking finishes with hardware, sustainably sourced, Greenguard Gold Certified, durable leather.

# THE BRASS COLLECTION

AUTHENTIC BRASS and CHOCOLATE LEATHER

BRUSHED BRASS KNOBS for RANGE

KEELER BRASS CO. HANDLES for RANGE, COLUMNS and DISHWASHERS

## INDUSTRY'S ONLY 96" COLUMN PANEL for REFRIGERATOR or FREEZER

For 30" and 36" column doors. Handle sold seperately. Toe kick and top plate accessories required.

BRUSHED BRASS

-

LIVING, UNLACQUERED BRASS BANDS

on OVERSIZED PROFESSIONAL HOOD

LIVING, UNLACQUERED BRASS HANDLES with TIMEPIECE-INSPIRED HANDLES

SUSTAINABLY SOURCED GREENGUARD GOLD CERTIFIED LEATHER Inlaid brass creates an elegant touch.