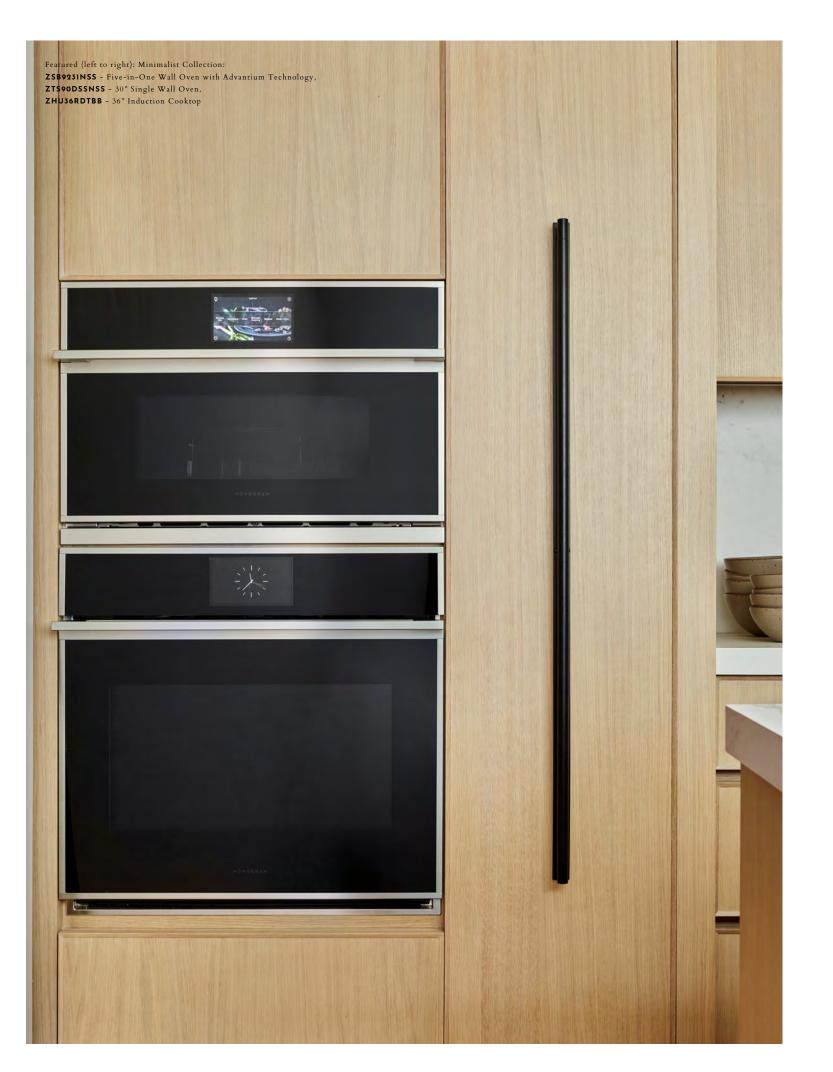

#### Z S B 9 2 3 2 N S S

30" Statement 5-in-1 Wall Oven with Advantium Speedcook Technology - 240V

> **ZSB9132NSS** 30" Statement 5-in-1 Wall Oven with Advantium Speedcook Technology - 120V

#### Z S B 9 2 3 1 N S S

30" Minimalist 5-in-1 Wall Oven with Advantium Speedcook Technology - 240V

> ZSB9131NSS 30" Minimalist 5-in-1 Wall Oven with Advantium Speedcook Technology - 120V

**Z E B I 2 2 7 S L S S** Built-In Microwave