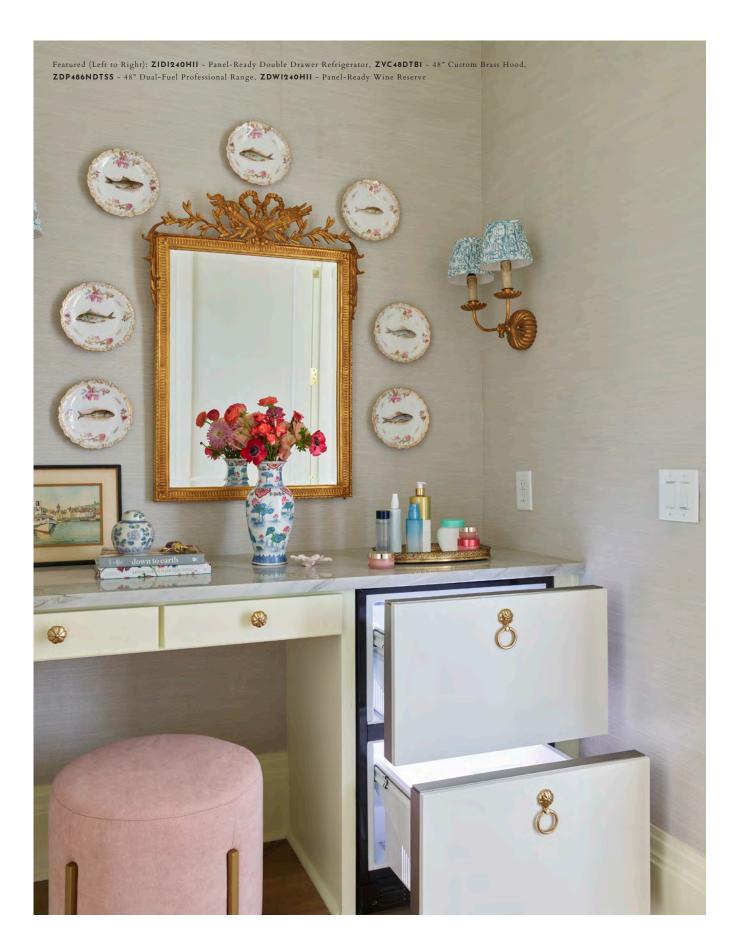

> ZGU36RSLSS - 30" Gas Cooktop ZGU30RSLSS - 36" Gas Cooktop

**Z V C 5 3 D W B 1** 53" Designer Collection Brass Hood

**Z V C 5 3 D W T T** 53" Designer Collection Titanium Hood

**Z V C 4 8 D T B 1** 48" Custom Brass Hood

**ZDW1240HII** - 24" Wine Reserve (Stainless Steel)

**Z I D S 2 4 0 N S S** 24" Double-Drawer Bar Refrigerators (Stainless Steel)

Full-extension slide-out refrigerated drawers provide storage for everything from whole melons to 146 12 oz. cans.

**ZIDI240HII** · 24" Double-Drawer Bar Refrigerators (Panel Ready)

**UCC15NPRII** 15" Built-In Gourmet Clear Ice Maker

Dispense clear ice that melts slowly for daily usage and entertaining. Equipped with built-in WiFi powered by SmartHQ App, you can control this icemaker from anywhere.