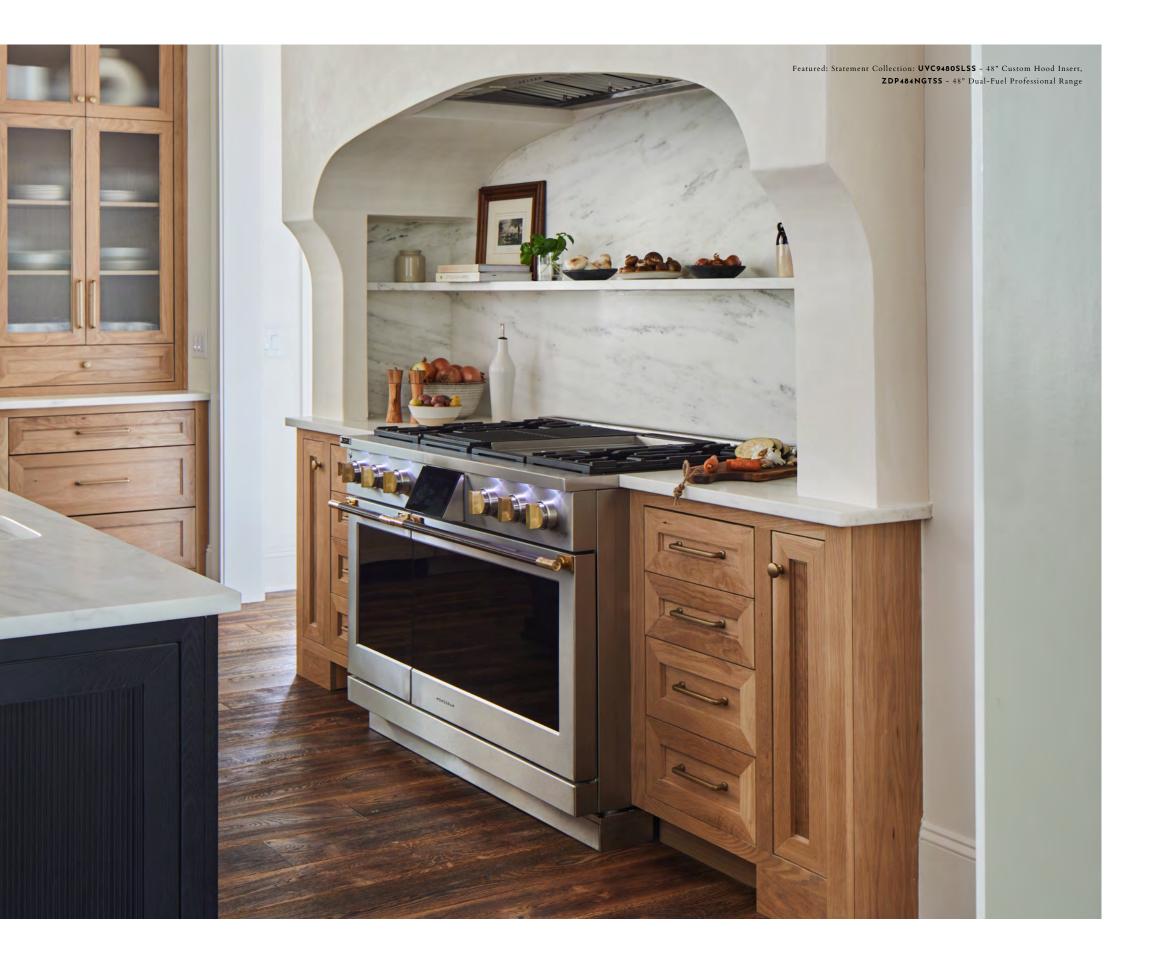

#### Z D P 4 8 4 N G T S S

48" Dual-Fuel Professional Range with Grill & Griddle

Built-In WiFi, powered by SmartHQ<sup>TM</sup> app perfectly in sync with your busy lifestyle. Connect, control, and manage your oven from anywhere with a smartphone or tablet.