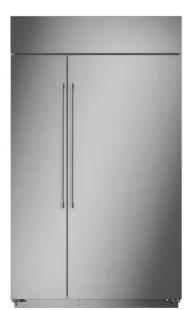

#### Z I S S 4 8 0 D N S S

48" Built-In Side-by-Side Refrigerator with Dispenser (Stainless Steel)

Advanced temperature management system with multi-shelf air tower provides even distribution of air throughout the refrigerator.

 ZISB480DNII • 48" Built-In Side-by-Side with Dispenser (Panel Ready)

 ZISS420DNSS • 42" Built-In Side-by-Side with Dispenser (Stainless Steel)

 ZISB420DNII • 42" Built-In Side-by-Side with Dispenser (Panel Ready)

 ZISS60DNSS • 36" Built-In Side-by-Side with Dispenser (Stainless Steel)

ZISB360DNII - 36" Built-In Side-by-Side with Dispenser (Panel Ready)