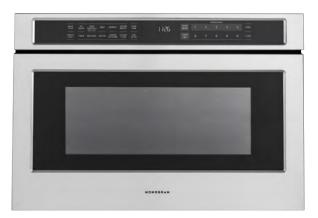

Glass-touch controls allow for a high-end appearance and easy cleaning. Optional built-in trim kit purchased separately.

Z W L 1 1 2 6 S R S S Drawer Microwave

Sophisticated styling offers a look of modern refinement that blends beautifully with both Statement and Minimalist Collections. This 1.2 cu ft capacity microwave drawer capacity accommodates large plates and cookware with ease.