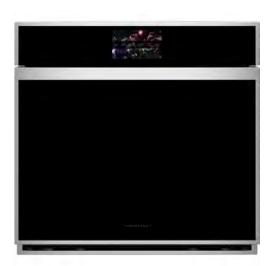

#### Z S B 9 2 3 2 N S S

30" Statement 5-in-1 Wall Oven with Advantium Speedcook Technology - 240V

> **ZSB9132NSS** 30" Statement 5-in-1 Wall Oven with Advantium Speedcook Technology - 120V

#### Z S B 9 2 3 1 N S S

30" Minimalist 5-in-1 Wall Oven with Advantium Speedcook Technology - 240V

> ZSB9131NSS 30" Minimalist 5-in-1 Wall Oven with Advantium Speedcook Technology - 120V

**Z E B I 2 2 7 S L S S** Built-In Microwave