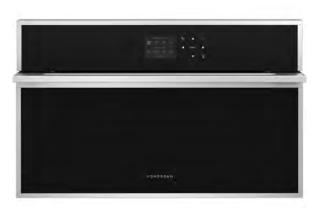

#### Z S B 9 2 3 1 N S S

30" Minimalist 5-in-1 Wall Oven with Advantium Speedcook Technology - 240V

> ZSB9131NSS 30" Minimalist 5-in-1 Wall Oven with Advantium Speedcook Technology - 120V

**Z E B I 2 2 7 S L S S** Built-In Microwave