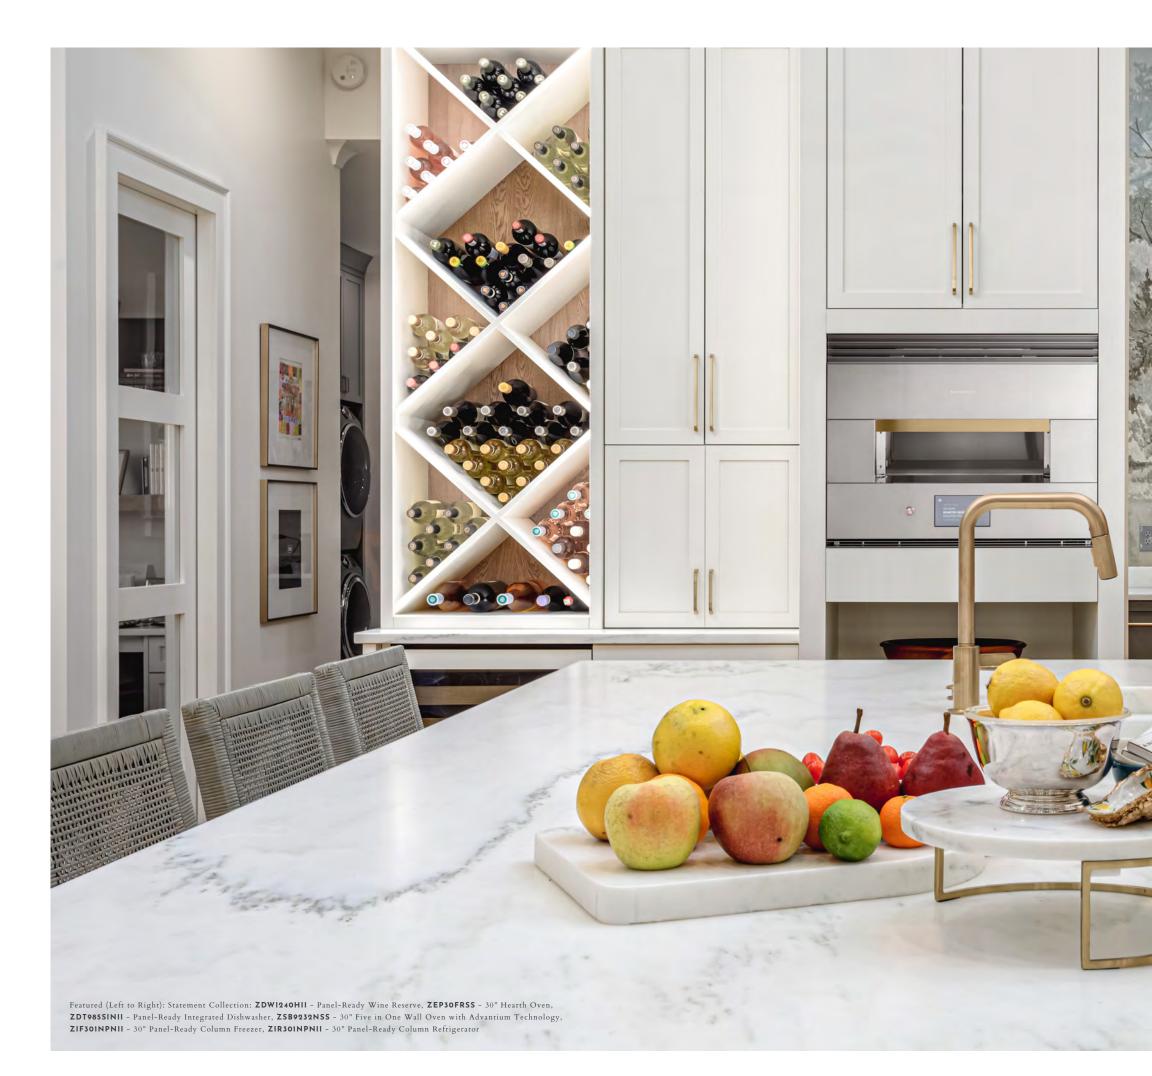

## Z I W 3 O 3 N P P I I

30" Integrated Wine Sommelier

Whether it's keeping red and white wines at the ideal serving temperature or letting bottles age, this meticulously-engineered refrigerator allows for the creation of two temperature-controlled zones for the perfect pour, every time.

#### Z D T 9 8 5 S P N S S

Fully Integrated Statement Dishwasher

The ultimate clean, this advanced wash system with over 90 powerful jets delivers complete washing coverage to every corner of the dishwasher.

ZDT985SSNSS - Fully Integrated Minimalist ZDT985SINII - Fully Integrated Panel-Ready ZDT925SPNSS - Fully Integrated Statement ZDT925SINII - Fully Integrated Panel-Ready

**Z E P 3 O F R S S** 30" Hearth Oven