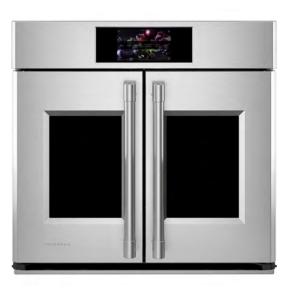

ZTD90DSSNSS - 30" Minimalist Electric Convection Double Wall Oven

**Z T S X I F P S N S S** 30" Statement French-Door Single Wall Oven

Inspired by commercial kitchen designs, the precision engineered chain-drive mechanism allows for one-hand opening of both doors at the same time.