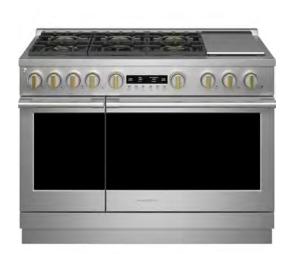

#### Z D P 3 6 4 N D T S S

36" Dual-Fuel Professional Range with Griddle

This powerful 21,000 BTU gas burner range offers a precision temperaturemanagement system that works with Hestan Cue<sup>TM</sup> cookware for a consistently delicious cooking experience.

### Z D P 3 6 6 N T S S

36" Dual-Fuel Professional Range

Reversible grates are easy to clean and complement different culinary techniques, with a flat side for traditional cooking and contoured side that perfectly holds roundbottom woks.

ZGP364NDTSS - 36" All-Gas Professional Range with Griddle ZGP366NTSS - 36" All-Gas Professional Range