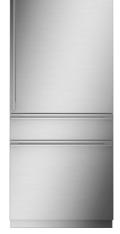

## Z | R 3 6 1 N P R | I

36" Column Refrigerator

Panel-ready column refrigerator with fully integrated column design and concealed hinge offers a look of seamless perfection that installs flush with surrounding cabinetry.

ZIR361NBRII - 36" Column Refrigerator ZIR301NPNII - 30" Column Refrigerator ZIR301NBRII - 30" Column Refrigerator ZIR241NPNII - 24" Column Refrigerator ZIR241NBRII - 24" Column Refrigerator