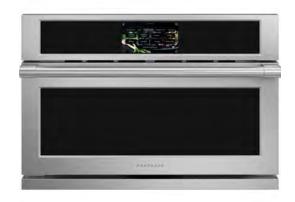

## ZTDXIFPSNSS

30" Statement French-Door Double Wall Oven

Edge-to-edge handles, polished stainless steel, and hand-finished edges convey a sense of solidity and beauty. With French door design inspired by commercial kitchen designs, the precision engineered chain-drive mechanism allows for one-hand opening of both doors at the same time