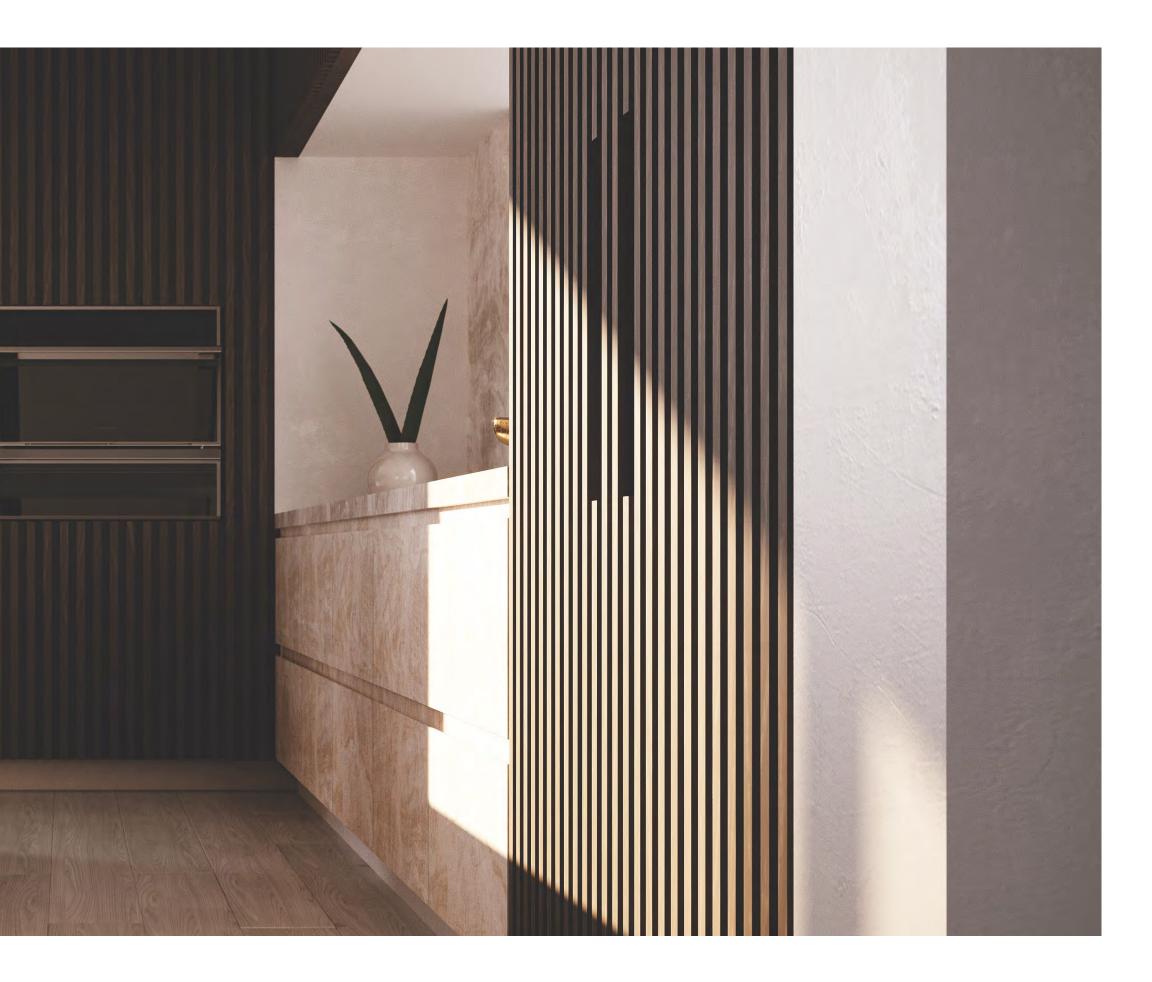

### EVERY DETAIL

Monogram sources the highest quality materials for our appliances. From the commercial-grade stainless steel for our refrigerators to the unscratchable sapphire glass on our cooktop and range knobs, we are inspired by many industries. Our designs incorporate leading-edge materials used by high-end automotive and aeronautics companies to ensure our appliances bring lasting beauty and quality to your luxury kitchen.

| FIGURE EIGHT<br>DRIVE CHAIN   | Often found in performance automotive<br>engines, the figure eight drive chain ensures<br>a smooth, single-handed opening on our<br>culinary-inspired French-Door wall oven.                                                    |
|-------------------------------|---------------------------------------------------------------------------------------------------------------------------------------------------------------------------------------------------------------------------------|
| SAPPHIRE GLASS                | Second only to diamonds in strength,<br>this timeless, scratch-resistant glass can<br>be found in luxury timepieces and adds<br>weight and presence to our cooktop knobs.                                                       |
| PRECISION<br>ENGINEERED METAL | Used in high-end aviation for its durability<br>and for its ability to strengthen in cold<br>temperatures, this metal creates a fitted,<br>seamless look to our refrigerator door bins<br>and will stay elegant for a lifetime. |