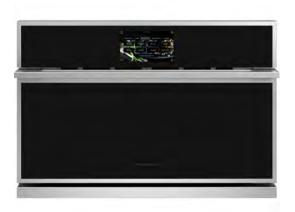

ZTD90DSSNSS - 30" Minimalist Electric Convection Double Wall Oven

**Z T S X I F P S N S S** 30" Statement French-Door Single Wall Oven

Inspired by commercial kitchen designs, the precision engineered chain-drive mechanism allows for one-hand opening of both doors at the same time.