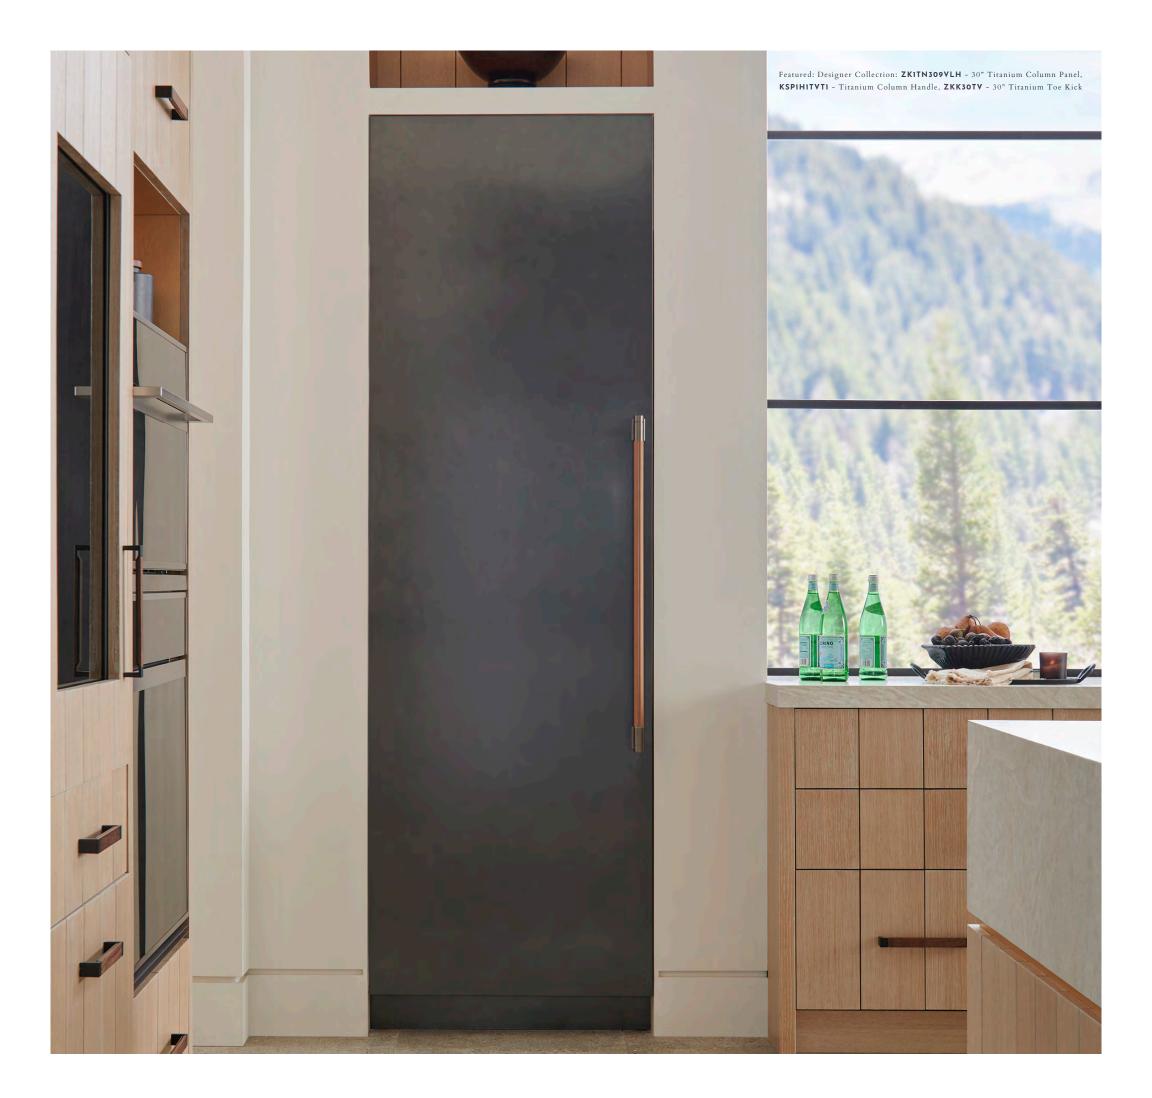

# THE DESIGNER

Inspired by fine jewelry, the Monogram Designer Collection features two thought-provoking aesthetics for custom appliances. For owners looking for a bold design, the Brass Collection presents an elegant aesthetic, based on the fundamentals of classical architecture, in gold and polished hues. In contrast, the Titanium Collection presents a contemporary luxury aesthetic rooted in the art of reductionism, with sleek lines and dark-charcoal muted tones.

The Monogram Designer Collection is disrupting the luxury space with the debut of the industry's first-ever custom 96-inch high refrigeration panels – the brand's unparalleled panel that stretches floor to ceiling – and custom hoods and handles that allow consumers to personalize their appliances. Inspired by fine jewelry, each piece is designed to have tailored and refined style and proportions. Both collections, brass and titanium, feature striking finishes with hardware, sustainably sourced, Greenguard Gold Certified, durable leather.

## KNOBS for RANGE

KEELER BRASS CO. HANDLES for RANGE, COLUMNS and DISHWASHERS

INDUSTRY'S ONLY 96" TITANIUM COLUMN PANEL for REFRIGERATOR or FREEZER For 30" and 36" column doors. Handle sold seperately. Toe kick and top plate accessories required.

OVERSIZED and UNIQUELY ANGLED TITANIUM HOOD with BEAUTIFUL DETAILED INLAY

TITANIUM HANDLES with TIMEPIECE-INSPIRED DETAILS

SUSTAINABLY SOURCED GREENGUARD GOLD CERTIFIED LEATHER Inlaid titanium creates an elegant touch.