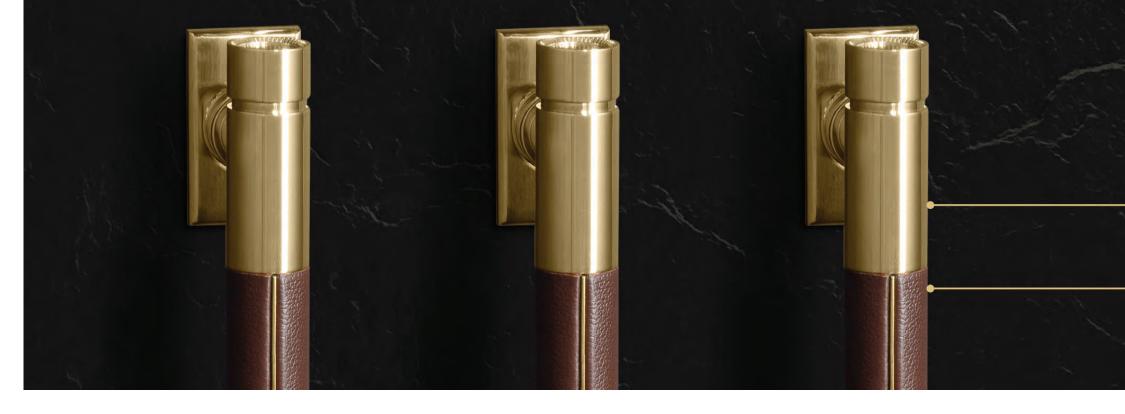

# THE BRASS COLLECTION

AUTHENTIC BRASS and CHOCOLATE LEATHER

BRUSHED BRASS KNOBS for RANGE

KEELER BRASS CO. HANDLES for RANGE, COLUMNS and DISHWASHERS

## INDUSTRY'S ONLY 96" COLUMN PANEL for REFRIGERATOR or FREEZER

For 30" and 36" column doors. Handle sold seperately. Toe kick and top plate accessories required.

BRUSHED BRASS

-

LIVING, UNLACQUERED BRASS BANDS

on OVERSIZED PROFESSIONAL HOOD

LIVING, UNLACQUERED BRASS HANDLES with TIMEPIECE-INSPIRED HANDLES

SUSTAINABLY SOURCED GREENGUARD GOLD CERTIFIED LEATHER Inlaid brass creates an elegant touch.