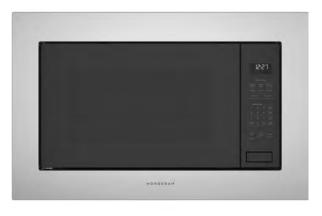

#### Z S B 9 2 3 1 N S S

30" Minimalist 5-in-1 Wall Oven with Advantium Speedcook Technology - 240V

> ZSB9131NSS 30" Minimalist 5-in-1 Wall Oven with Advantium Speedcook Technology - 120V

**Z E B I 2 2 7 S L S S** Built-In Microwave