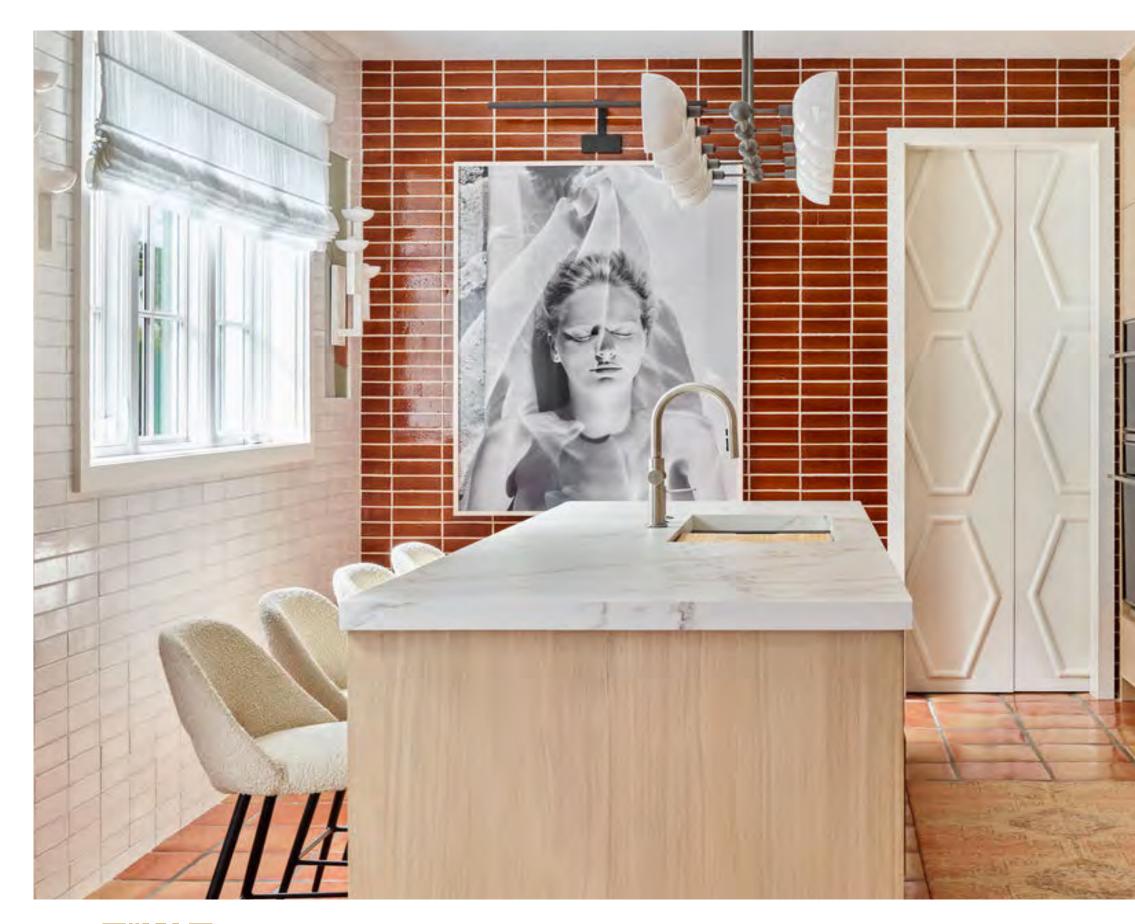

# THE MINIMALIST COLLECTION

# SIMPLE ELEGANCE WITH INCOMPARABLE PERFORMANCE

The Minimalist Collection further streamlines even the most contemporary kitchen with flush installation and only the most essential hardware. Its expansive glass design reflects our keen eye for detail and functional aesthetic. Interactive LCD screens and push-to-open oven doors are modern details with a powerful purpose. Smart appliance features, such as our video-guided cooking, offer the joy of a perfectly cooked meal by automatically adjusting time and temperature using a smart pan—a modern convenience you didn't realize you needed.

#### DEFINING DETAILS

Precisely Machined Metals Interactive LCD Screens Push-to-Open Oven Doors Expansive Glass

Featured: Minimalist Collection: ZIF301NPNII - 30" Panel-Ready Column Freezer, ZIR301NPNII - 30" Panel-Ready Column Refrigerator, UVC9360SLSS - 36" Custom Hood Insert, ZHU36RSTSS - 36" Induction Cooktop Image by Lang Thomas Photography