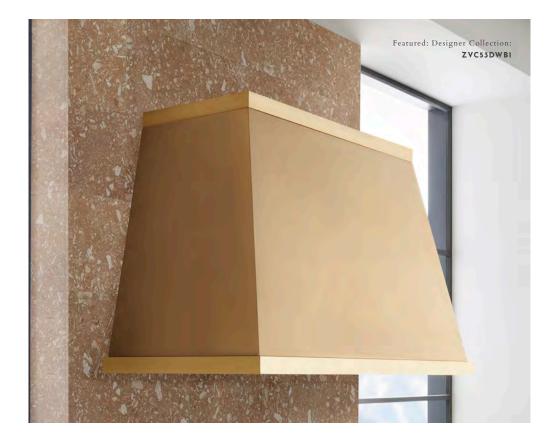

> ZGU36RSLSS - 30" Gas Cooktop ZGU30RSLSS - 36" Gas Cooktop

**Z V C 5 3 D W B 1** 53" Designer Collection Brass Hood

**Z V C 5 3 D W T T** 53" Designer Collection Titanium Hood

**Z V C 4 8 D T B 1** 48" Custom Brass Hood

on OVERSIZED PROFESSIONAL HOOD

LIVING, UNLACQUERED BRASS HANDLES with TIMEPIECE-INSPIRED HANDLES

SUSTAINABLY SOURCED GREENGUARD GOLD CERTIFIED LEATHER Inlaid brass creates an elegant touch.