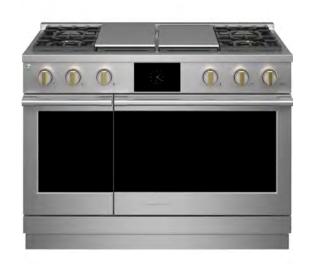

#### Z D P 4 8 4 N G T S S

48" Dual-Fuel Professional Range with Grill & Griddle

Built-In WiFi, powered by SmartHQ<sup>TM</sup> app perfectly in sync with your busy lifestyle. Connect, control, and manage your oven from anywhere with a smartphone or tablet.

#### Z D P 4 8 6 N D T S S

48" Dual-Fuel Professional Range with Griddle

Delivering exceptional cooking flexibility, the two 23,000-BTU multi-ring brass burners and dualstack burners offer a range of heat settings, from gentle simmer to intense flame.

ZGP486NDTSS - 48" All-Gas Professional Range with Griddle