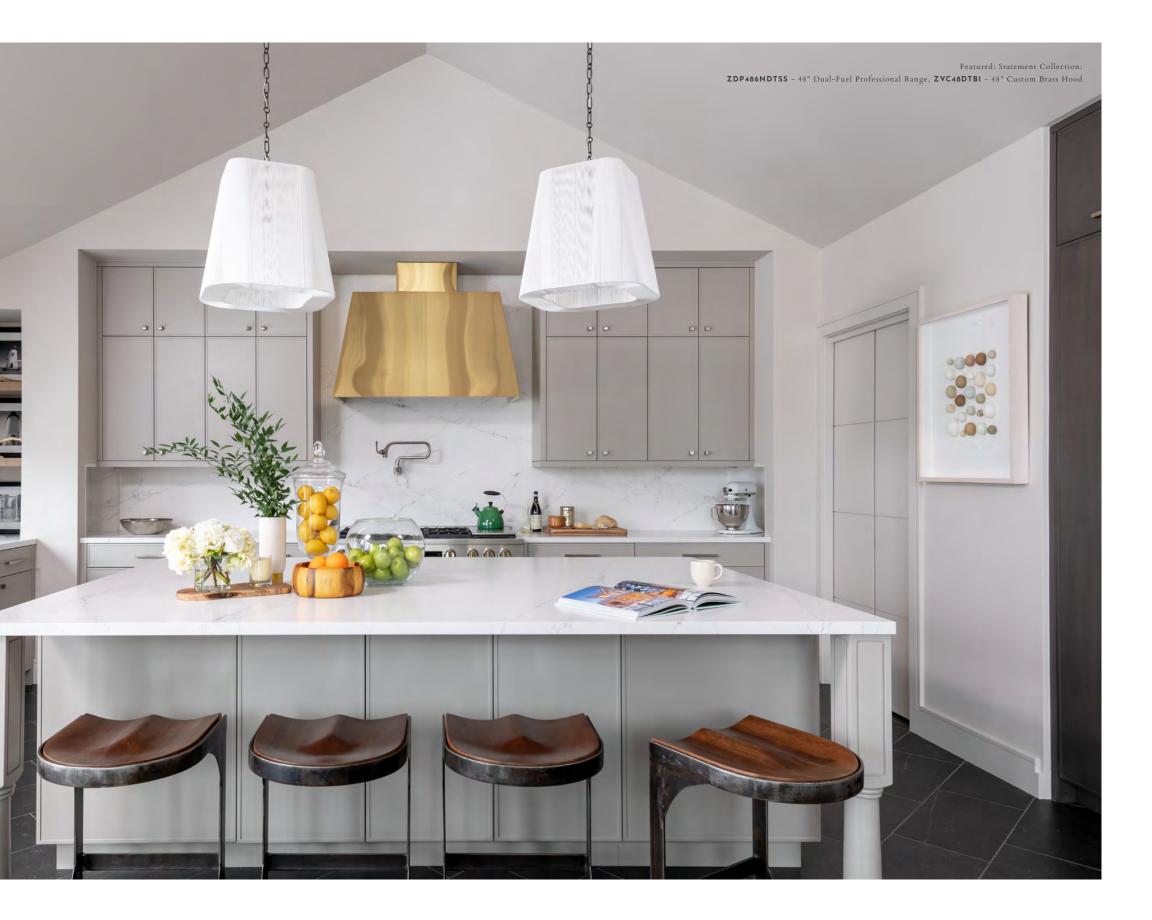

#### Z D P 4 8 6 N D T S S

48" Dual-Fuel Professional Range with Griddle

Delivering exceptional cooking flexibility, the two 23,000-BTU multi-ring brass burners and dualstack burners offer a range of heat settings, from gentle simmer to intense flame.