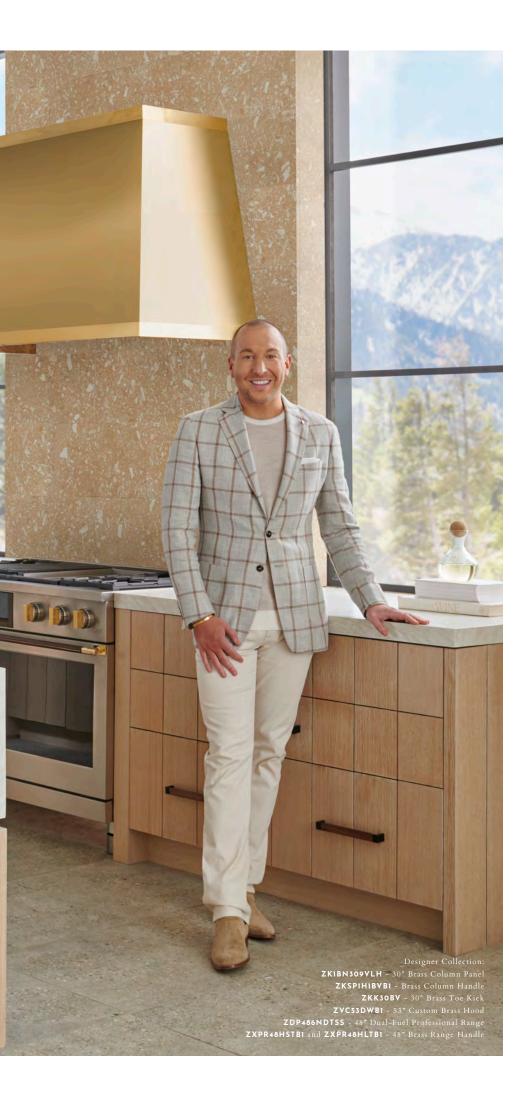

# THE DESIGNER

Inspired by fine jewelry, the Monogram Designer Collection features two thought-provoking aesthetics for custom appliances. For owners looking for a bold design, the Brass Collection presents an elegant aesthetic, based on the fundamentals of classical architecture, in gold and polished hues. In contrast, the Titanium Collection presents a contemporary luxury aesthetic rooted in the art of reductionism, with sleek lines and dark-charcoal muted tones.

The Monogram Designer Collection is disrupting the luxury space with the debut of the industry's first-ever custom 96-inch high refrigeration panels – the brand's unparalleled panel that stretches floor to ceiling – and custom hoods and handles that allow consumers to personalize their appliances. Inspired by fine jewelry, each piece is designed to have tailored and refined style and proportions. Both collections, brass and titanium, feature striking finishes with hardware, sustainably sourced, Greenguard Gold Certified, durable leather.

# THE BRASS COLLECTION

AUTHENTIC BRASS and CHOCOLATE LEATHER

BRUSHED BRASS KNOBS for RANGE

KEELER BRASS CO. HANDLES for RANGE, COLUMNS and DISHWASHERS