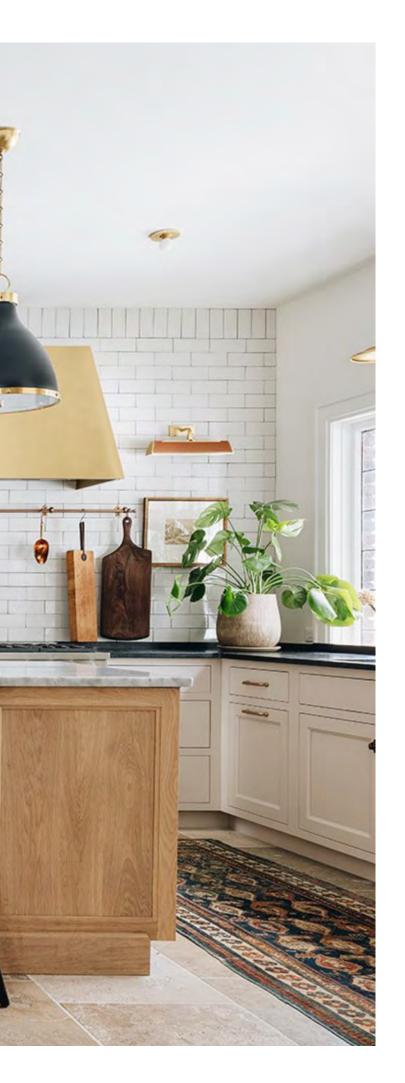

#### DEFINING DETAILS

Precisely Machined Metals Interactive LCD Screens Push-to-Open Oven Doors Expansive Glass

Featured: Minimalist Collection: ZIF301NPNII - 30" Panel-Ready Column Freezer, ZIR301NPNII - 30" Panel-Ready Column Refrigerator, UVC9360SLSS - 36" Custom Hood Insert, ZHU36RSTSS - 36" Induction Cooktop Image by Lang Thomas Photography