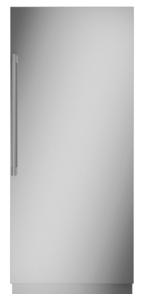

## Z | R 3 6 1 N P R | I

36" Column Refrigerator

Panel-ready column refrigerator with fully integrated column design and concealed hinge offers a look of seamless perfection that installs flush with surrounding cabinetry.