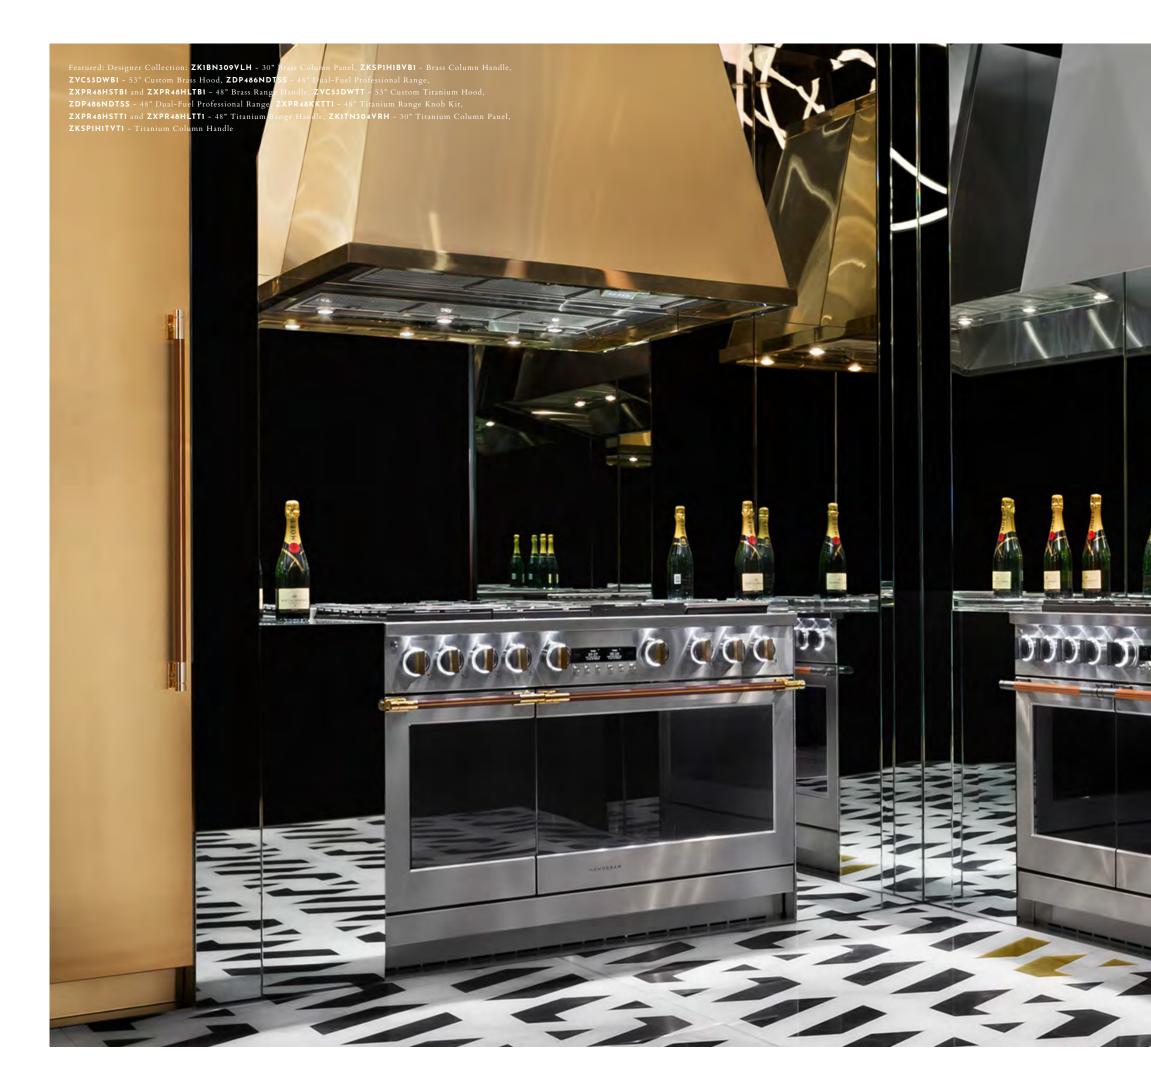

# THE BRASS COLLECTION

AUTHENTIC BRASS and CHOCOLATE LEATHER

BRUSHED BRASS KNOBS for RANGE

KEELER BRASS CO. HANDLES for RANGE, COLUMNS and DISHWASHERS

## INDUSTRY'S ONLY 96" COLUMN PANEL for REFRIGERATOR or FREEZER

For 30" and 36" column doors. Handle sold seperately. Toe kick and top plate accessories required.

BRUSHED BRASS

-

LIVING, UNLACQUERED BRASS BANDS

on OVERSIZED PROFESSIONAL HOOD

LIVING, UNLACQUERED BRASS HANDLES with TIMEPIECE-INSPIRED HANDLES

SUSTAINABLY SOURCED GREENGUARD GOLD CERTIFIED LEATHER Inlaid brass creates an elegant touch.

#### Z D P 4 8 6 N D T S S

48" Dual-Fuel Professional Range with Griddle

Delivering exceptional cooking flexibility, the two 23,000-BTU multi-ring brass burners and dualstack burners offer a range of heat settings, from gentle simmer to intense flame.