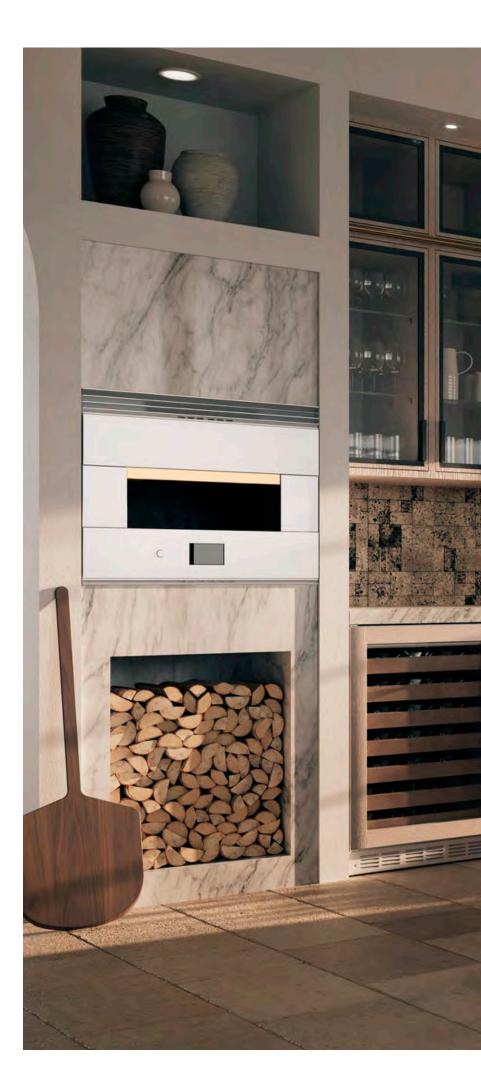

Handcrafted luxury can be found in every aspect of the design, from the brushed stainless exterior to the simple touch controls. Flush installation offers a look of seamless perfection that installs flush with surrounding cabinetry.

#### Z S B 9 2 3 2 N S S

30" Statement 5-in-1 Wall Oven with Advantium Speedcook Technology - 240V

> **ZSB9132NSS** 30" Statement 5-in-1 Wall Oven with Advantium Speedcook Technology - 120V