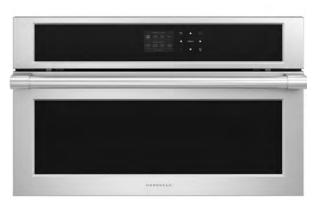

#### Z S B 9 2 3 2 N S S

30" Statement 5-in-1 Wall Oven with Advantium Speedcook Technology - 240V

> **ZSB9132NSS** 30" Statement 5-in-1 Wall Oven with Advantium Speedcook Technology - 120V