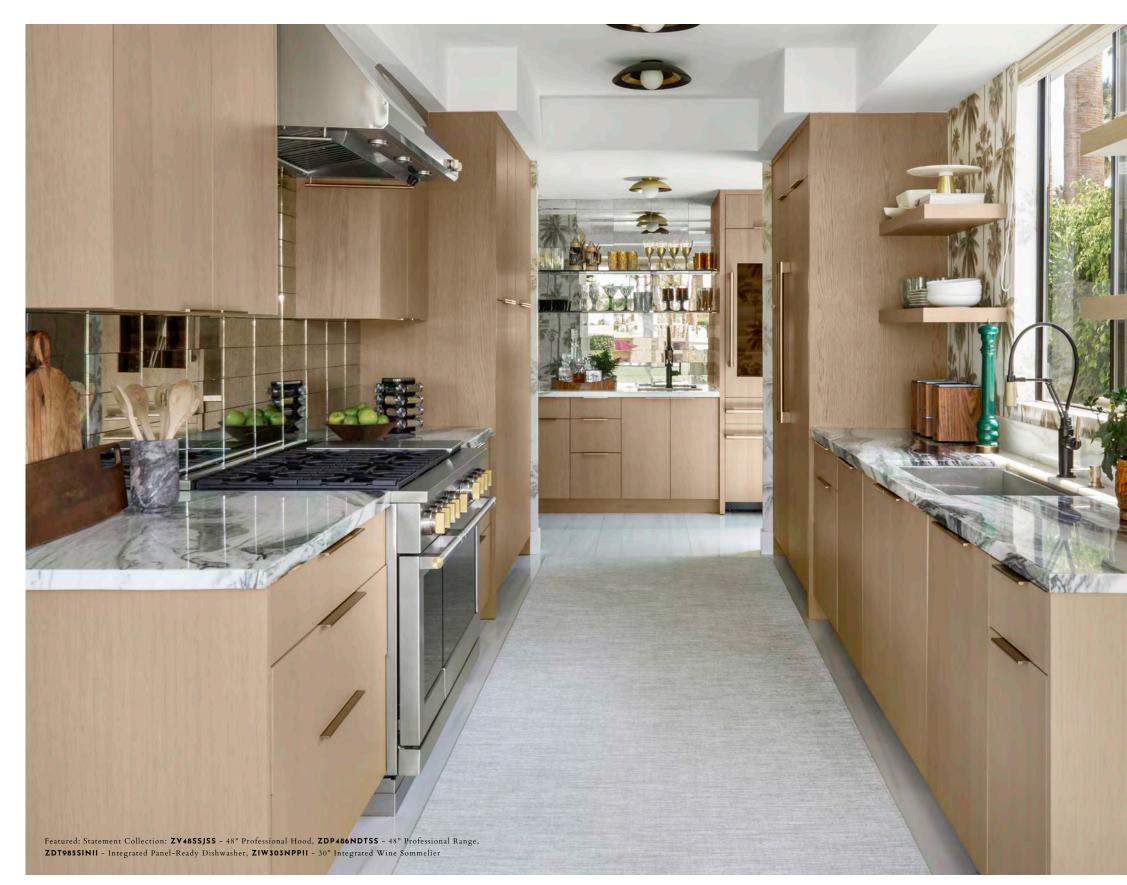

Featured (Left to Right): Statement Collection: ZSB9132NSS - 30" Five-in-One Wall Oven with Advantium Technology, ZVC48DTB1 - 48" Custom Brass Hood, ZDP366NTSS - 36" Dual-Fuel Professional Range

"I WANTED TO HAVE AN UNDERSTATED ELEGANCE TO THE ROOM. THE STATEMENT COLLECTION HAS HANDLES WITH BRASS DETAILING ON THE ENDS THAT IS JUST SO PERFECT FOR US. THAT LITTLE BRASS DETAILING IS A SUBTLE ELEGANT DETAIL THAT AMPS EVERYTHING UP."