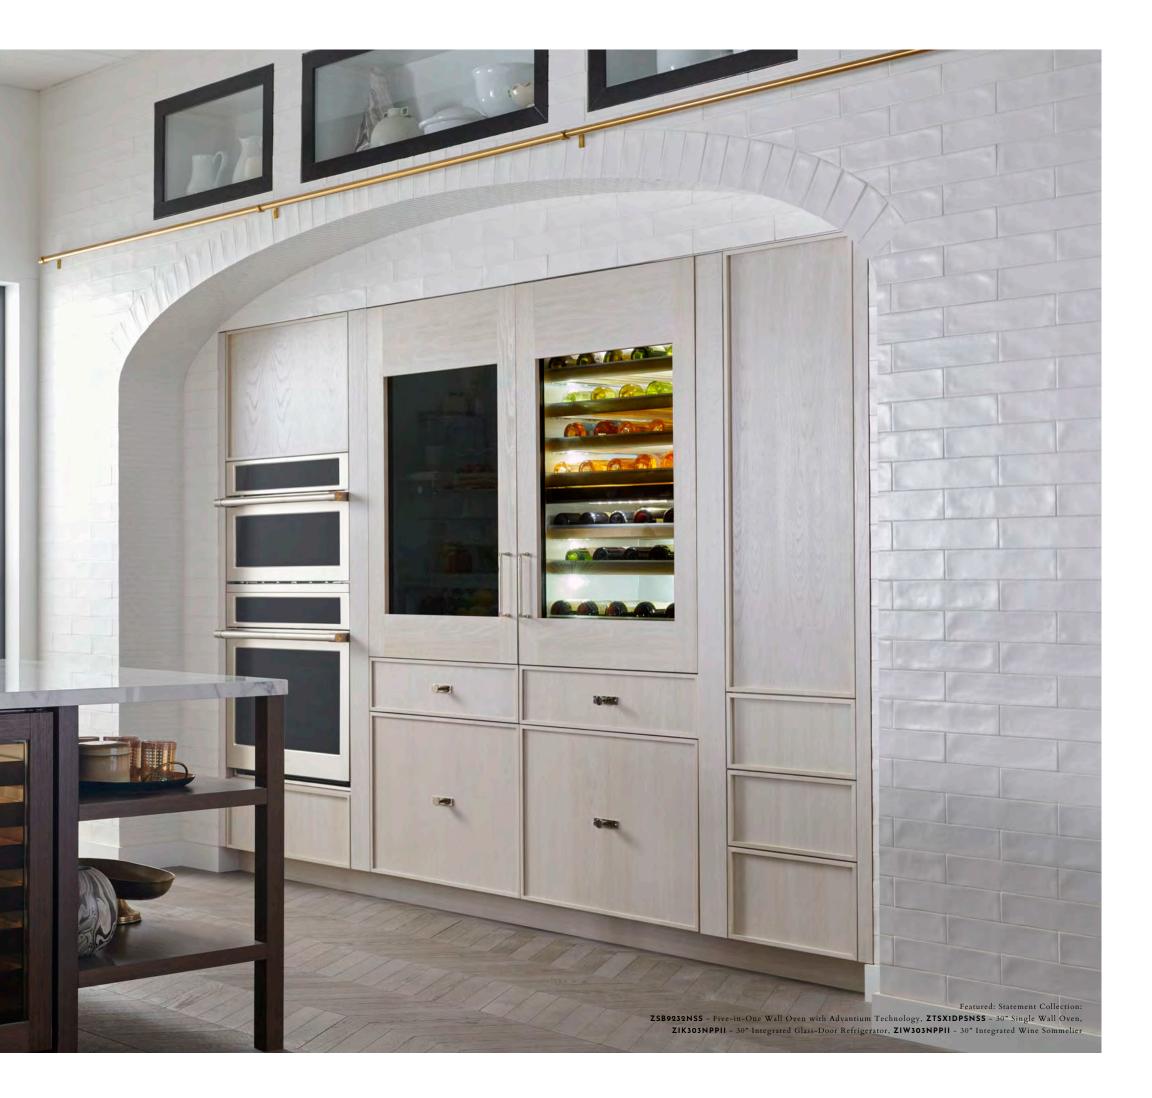

## Z I W 3 O 3 N P P I I

30" Integrated Wine Sommelier

Whether it's keeping red and white wines at the ideal serving temperature or letting bottles age, this meticulously-engineered refrigerator allows for the creation of two temperature-controlled zones for the perfect pour, every time.

### Z I C 3 O 3 N P P I I

30" Integrated Customizable Refrigerator (Solid Door)

Dual-refrigeration system provides precise and customizable climate control with three independent temperaturemanagement zones.

ZIK303NPPII - 30" Integrated Customizable Refrigerator (Glass Door)

ZTD90DSSNSS - 30" Minimalist Electric Convection Double Wall Oven

**Z T S X I F P S N S S** 30" Statement French-Door Single Wall Oven

Inspired by commercial kitchen designs, the precision engineered chain-drive mechanism allows for one-hand opening of both doors at the same time.