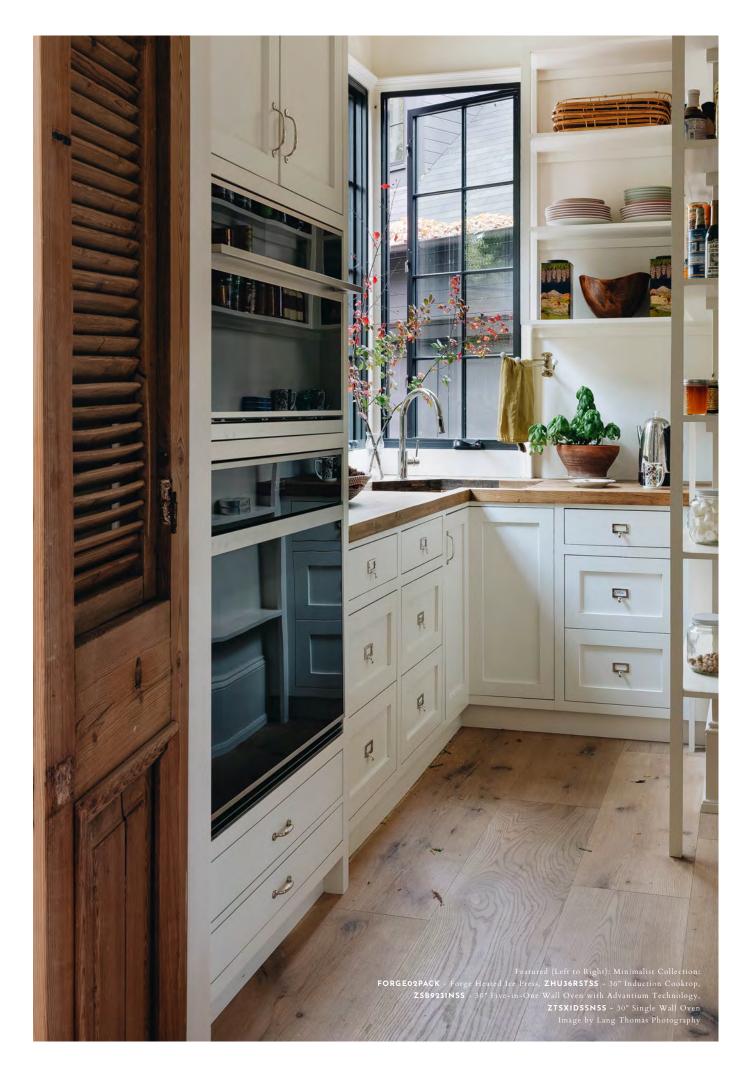

Featured (Left to Right): Statement Collection: ZSB9132NSS - 30" Five-in-One Wall Oven with Advantium Technology, ZVC48DTB1 - 48" Custom Brass Hood, ZDP366NTSS - 36" Dual-Fuel Professional Range

"I WANTED TO HAVE AN UNDERSTATED ELEGANCE TO THE ROOM. THE STATEMENT COLLECTION HAS HANDLES WITH BRASS DETAILING ON THE ENDS THAT IS JUST SO PERFECT FOR US. THAT LITTLE BRASS DETAILING IS A SUBTLE ELEGANT DETAIL THAT AMPS EVERYTHING UP."