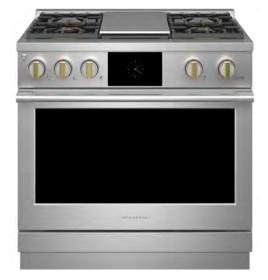

## Z H P 3 6 5 E T V S S

36" Induction Professional Range

Elevate your cooking experience with an induction cooktop that uses electromagnetic technology to provide rapid heat and quickly respond to changes in temperature for flawless results.

ZHP304ETVSS - 30" Induction Professional Range

**Z G U 4 8 6 N D T S S** 48" Professional Gas Rangetop with Griddle

Delivering exceptional cooking flexibility, the two 23,000-BTU multi-ring brass burners and dual-stack burners offer a range of heat settings, from gentle simmer to intense flame.