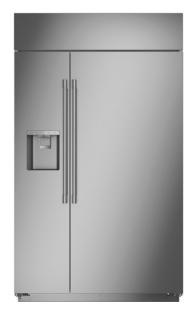

#### Z I S S 4 8 0 D N S S

48" Built-In Side-by-Side Refrigerator with Dispenser (Stainless Steel)

Advanced temperature management system with multi-shelf air tower provides even distribution of air throughout the refrigerator.

 ZISB480DNII • 48" Built-In Side-by-Side with Dispenser (Panel Ready)

 ZISS420DNSS • 42" Built-In Side-by-Side with Dispenser (Stainless Steel)

 ZISB420DNII • 42" Built-In Side-by-Side with Dispenser (Panel Ready)

 ZISS60DNSS • 36" Built-In Side-by-Side with Dispenser (Stainless Steel)

ZISB360DNII - 36" Built-In Side-by-Side with Dispenser (Panel Ready)