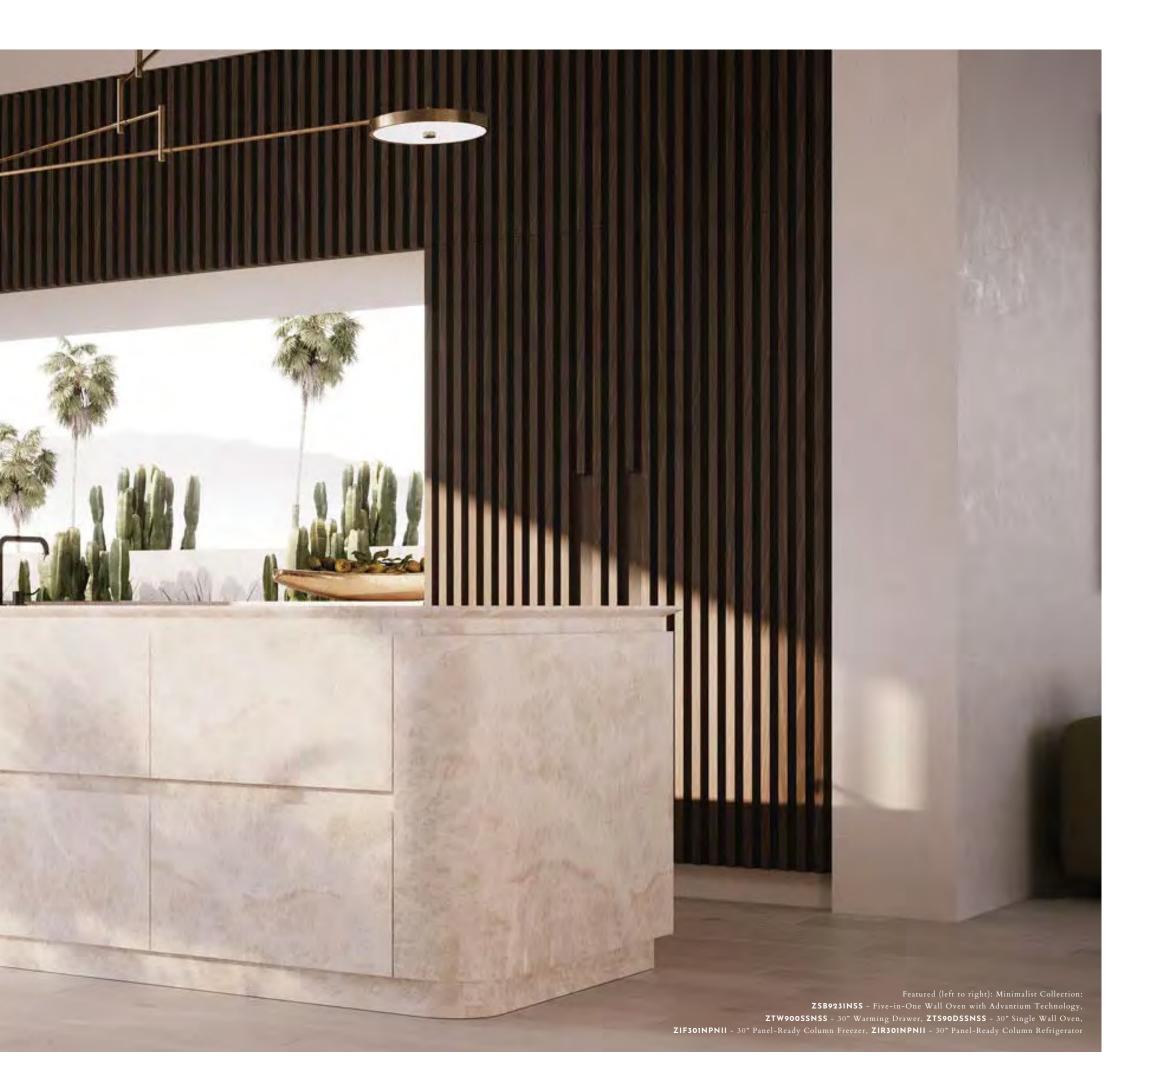

Featured (Left to Right): Statement Collection: ZSB9132NSS - 30" Five-in-One Wall Oven with Advantium Technology, ZVC48DTB1 - 48" Custom Brass Hood, ZDP366NTSS - 36" Dual-Fuel Professional Range

"I WANTED TO HAVE AN UNDERSTATED ELEGANCE TO THE ROOM. THE STATEMENT COLLECTION HAS HANDLES WITH BRASS DETAILING ON THE ENDS THAT IS JUST SO PERFECT FOR US. THAT LITTLE BRASS DETAILING IS A SUBTLE ELEGANT DETAIL THAT AMPS EVERYTHING UP."

#### DEFINING DETAILS

Precisely Machined Metals Interactive LCD Screens Push-to-Open Oven Doors Expansive Glass

Featured: Minimalist Collection: ZIF301NPNII - 30" Panel-Ready Column Freezer, ZIR301NPNII - 30" Panel-Ready Column Refrigerator, UVC9360SLSS - 36" Custom Hood Insert, ZHU36RSTSS - 36" Induction Cooktop Image by Lang Thomas Photography