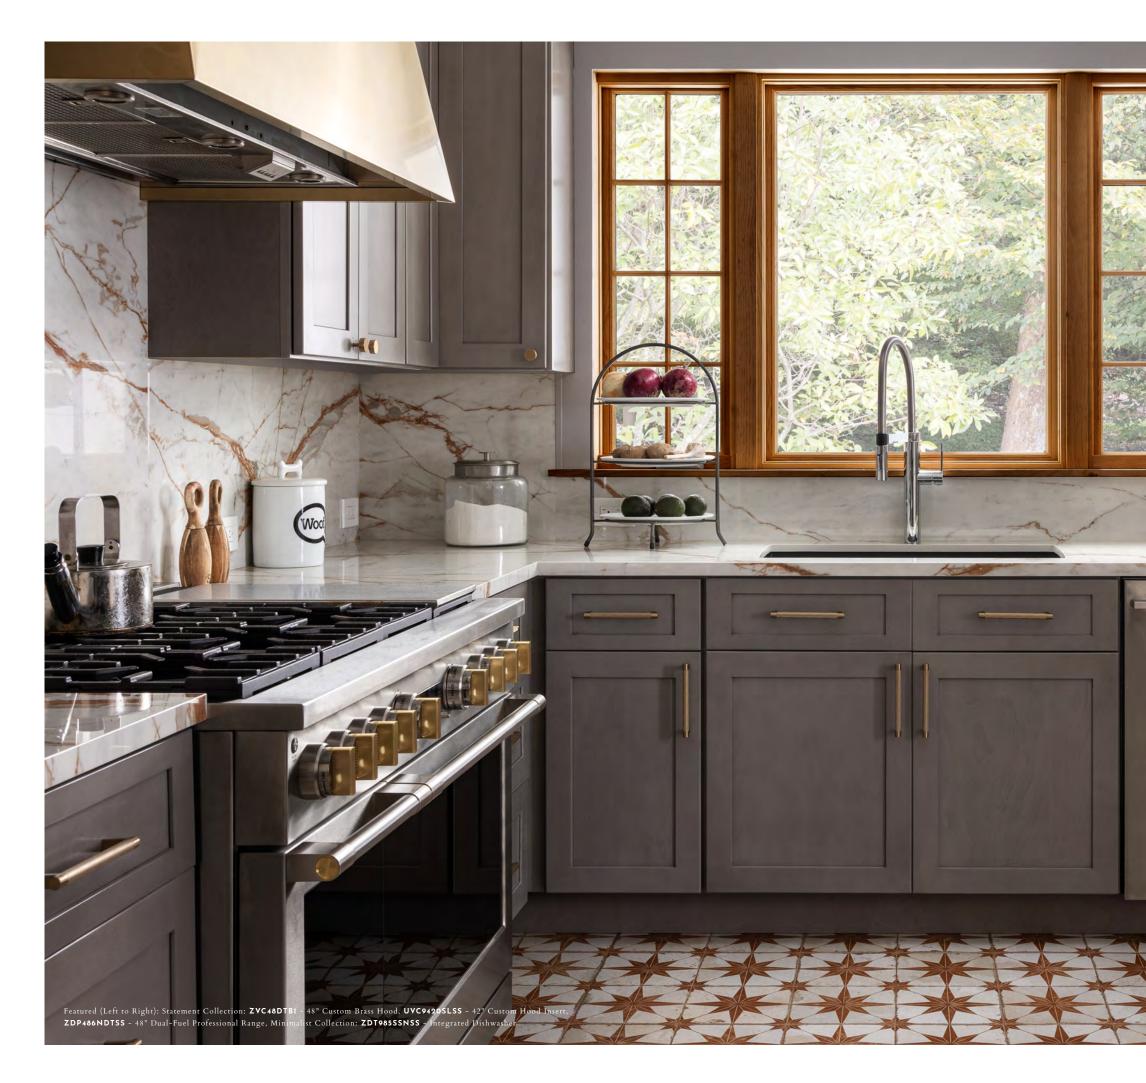

#### Z D P 4 8 6 N D T S S

48" Dual-Fuel Professional Range with Griddle

Delivering exceptional cooking flexibility, the two 23,000-BTU multi-ring brass burners and dualstack burners offer a range of heat settings, from gentle simmer to intense flame.

> ZGU36RSLSS - 30" Gas Cooktop ZGU30RSLSS - 36" Gas Cooktop

**Z V C 5 3 D W B 1** 53" Designer Collection Brass Hood

**Z V C 5 3 D W T T** 53" Designer Collection Titanium Hood

**Z V C 4 8 D T B 1** 48" Custom Brass Hood

ZVW1360SPSS - 36" Stainless Steel Professional Hood

U V C 9 4 8 0 S L S S

48" Custom Hood Insert

LED Light Hood provides a bright view of your cooktop as you prepare your favorite meals.

UVC9420SLSS - 42" Custom Hood Insert UVC9360SLSS - 36" Custom Hood Insert UVC9300SLSS - 30" Custom Hood Insert