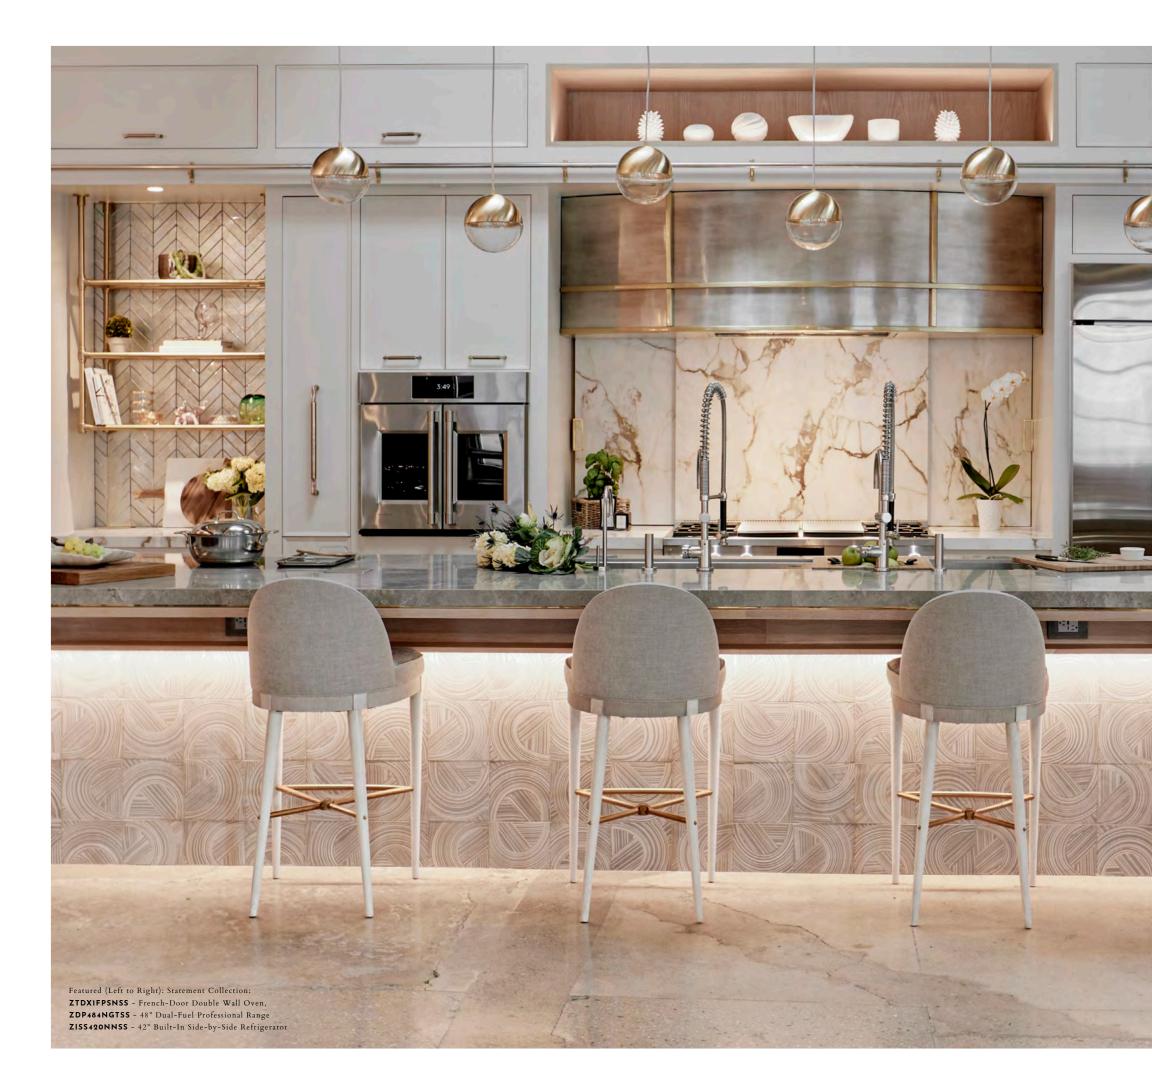

#### Z D P 4 8 4 N G T S S

48" Dual-Fuel Professional Range with Grill & Griddle

Built-In WiFi, powered by SmartHQ<sup>TM</sup> app perfectly in sync with your busy lifestyle. Connect, control, and manage your oven from anywhere with a smartphone or tablet.