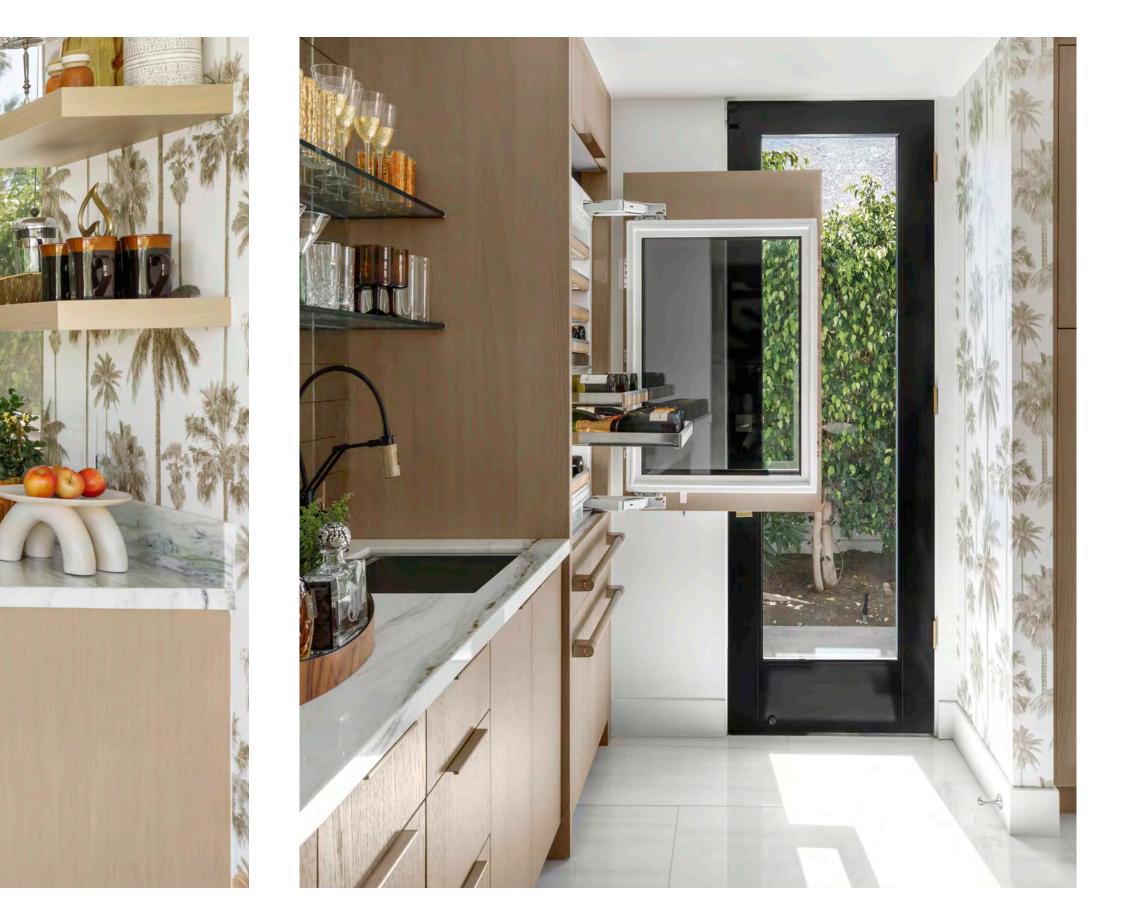

## CHRISTOPHER KENNEDY

"I SOUGHT TO CREATE A LOOK THAT WAS BOTH VINTAGE-INSPIRED AND TOTALLY FRESH WITH A TOUCH OF GLAMOUR, PAIRING LIGHT OAK CABINETRY WITH A MIRRORED BACKSPLASH AND WALLPAPER. I LOVE THE BEAUTY OF THE MONOGRAM APPLIANCES, BUT THEIR PERFORMANCE HAS REKINDLED MY LOVE OF COOKING."