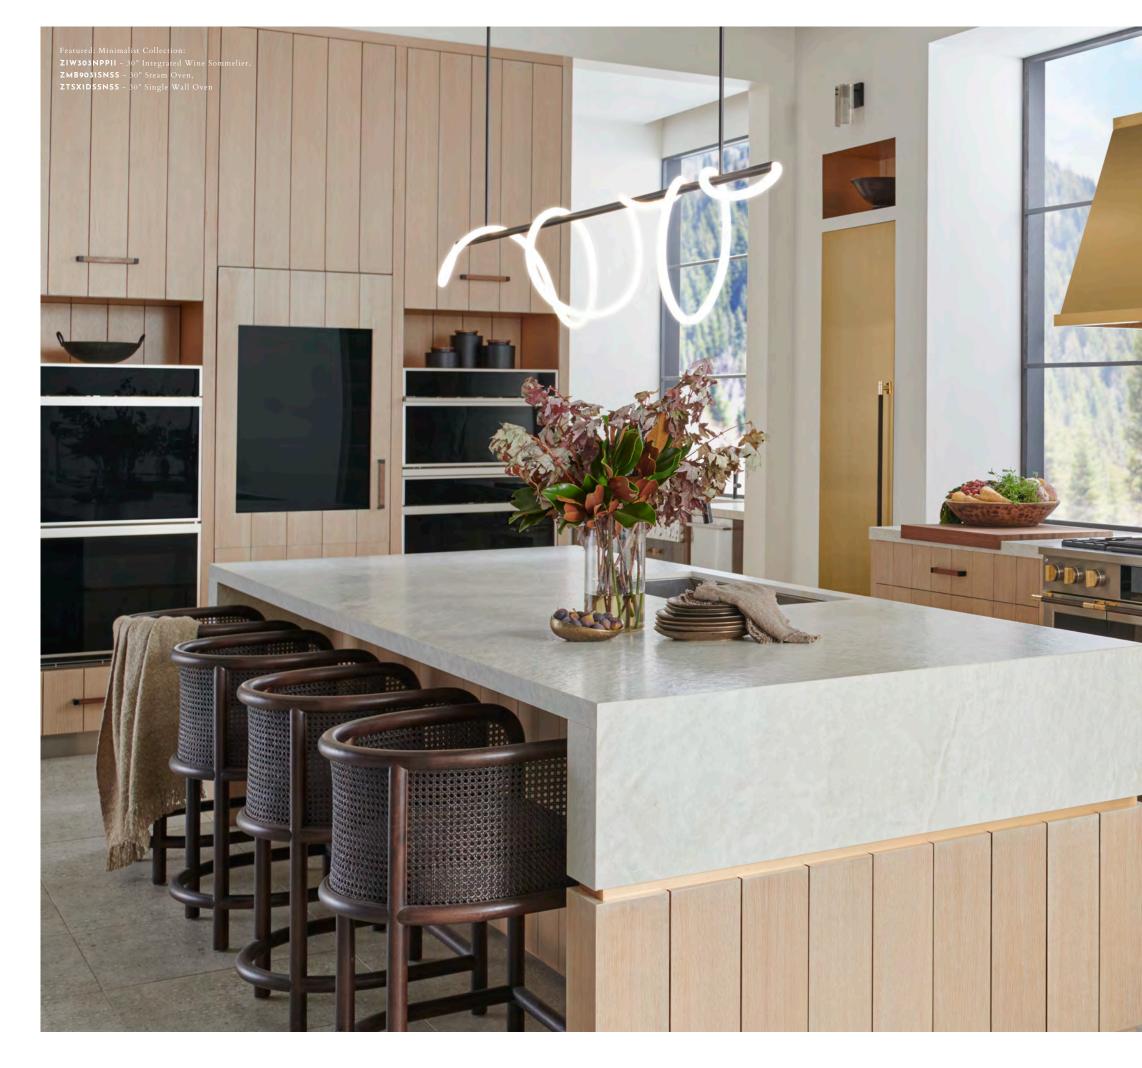

## Z I W 3 O 3 N P P I I

30" Integrated Wine Sommelier

Whether it's keeping red and white wines at the ideal serving temperature or letting bottles age, this meticulously-engineered refrigerator allows for the creation of two temperature-controlled zones for the perfect pour, every time.

**Z M B 9 0 3 2 S N S S** 30" Statement Steam Oven

Steam cooking - this healthy method of cooking helps foods to better retain their flavor, color and nutritional value.

**Z M B 9 O 3 I S N S S** 30" Minimalist Steam Oven

#### ZTDXIDSSNSS

30" Minimalist Electric Convection Double Wall Oven (Push-to-Open)

Streamlined design and precisely machined metals create a contemporary yet functional aesthetic. Sleek handleless design now benefits from the convenience of voice control. Once programmed, you can use your voice to open the oven door, preheat the oven and more, all without raising a finger.