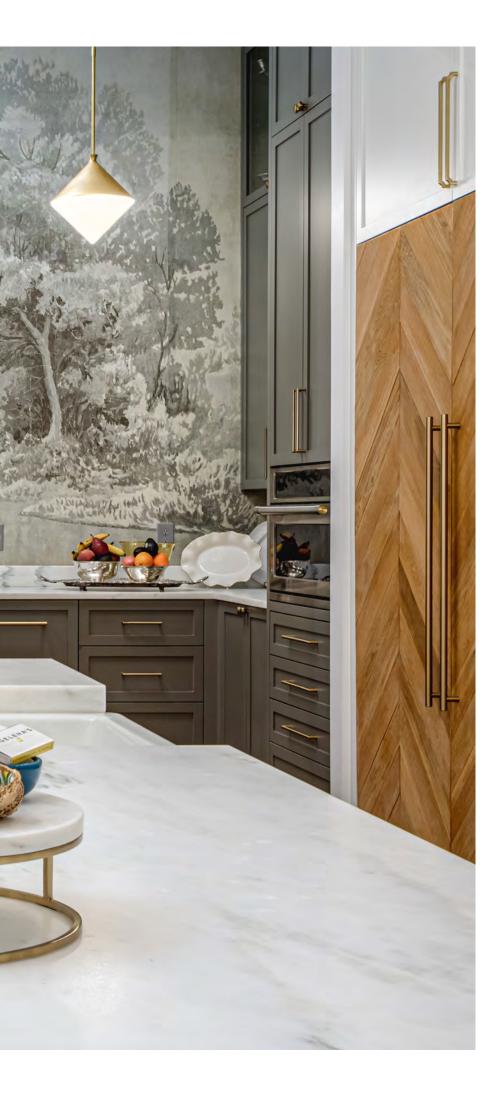

# THE DESIGNER

Inspired by fine jewelry, the Monogram Designer Collection features two thought-provoking aesthetics for custom appliances. For owners looking for a bold design, the Brass Collection presents an elegant aesthetic, based on the fundamentals of classical architecture, in gold and polished hues. In contrast, the Titanium Collection presents a contemporary luxury aesthetic rooted in the art of reductionism, with sleek lines and dark-charcoal muted tones.

The Monogram Designer Collection is disrupting the luxury space with the debut of the industry's first-ever custom 96-inch high refrigeration panels – the brand's unparalleled panel that stretches floor to ceiling – and custom hoods and handles that allow consumers to personalize their appliances. Inspired by fine jewelry, each piece is designed to have tailored and refined style and proportions. Both collections, brass and titanium, feature striking finishes with hardware, sustainably sourced, Greenguard Gold Certified, durable leather.