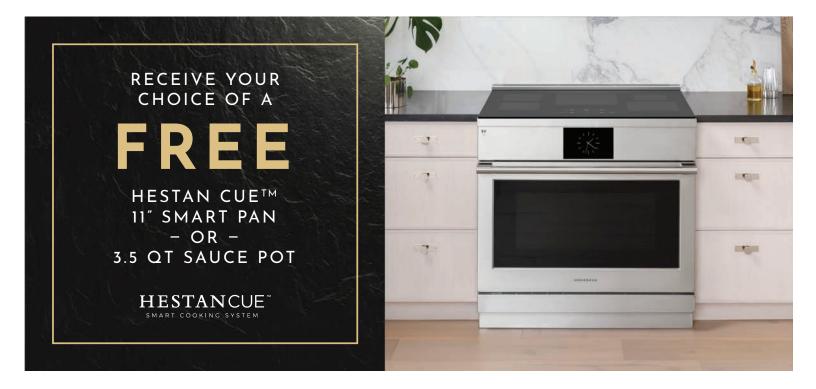

## ACHIEVE YOUR CULINARY ASPIRATIONS WITH GOURMET GUIDED COOKING.

Purchase an Induction Professional Range from Monogram and receive your choice of a free Hestan Cue<sup>TM</sup> 11" smart pan or 3.5 quart sauce pot, with a value up to \$220.

Offer valid on eligible purchases made January 1, 2024 through July 1, 2024. See details and the list of eligible models on the reverse side. This offer can be combined with other Monogram promotions.