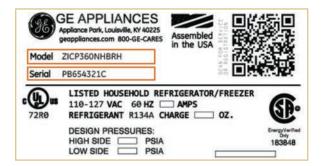

For help locating your serial numbers on submitted claims, call the GE Appliances Answer Center® at 1-800-626-2000 or visit GEAppliances.com/Finder. Please note that your serial number is 8 characters long.